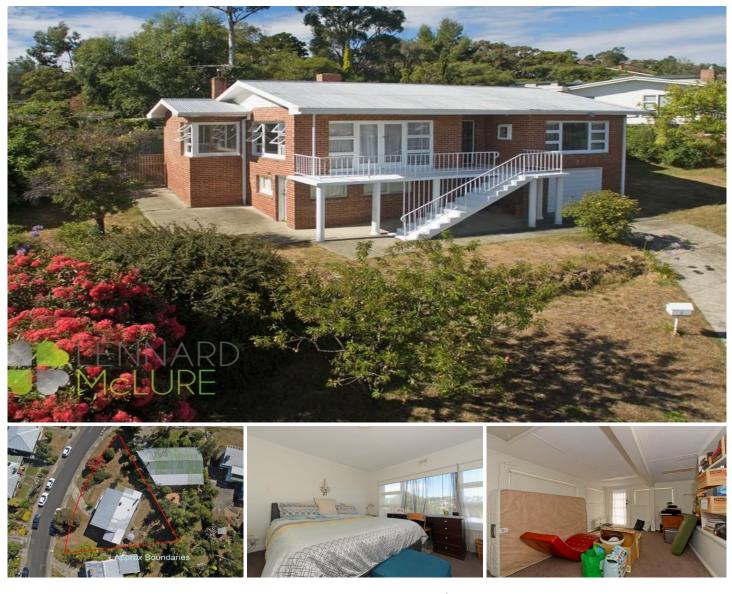

## 2 Bealey Avenue LENAH VALLEY TAS

Situated in what has long been regarded as Lenah valleys most architectural interesting precinct, this property offers a wonderful and solid street appeal.

The home itself faces north and has been designed to take full advantage of that warm, sunny aspect, particularly evident from the location of the main living room. This property benefits from a relatively recent renovation, including substantial upgrades to both bathroom and kitchen.

The colour scheme is neutral, light and vibrant. Whilst both bedrooms are spacious there is an added bonus of a downstairs storage room which has previously been utilised as further sleeping quarters.

This home is complete with a lock up garage under, the

## 2 🛤 1 🚔 2 🚘

| Price                |
|----------------------|
| <b>Building Size</b> |
| Land Size            |
| View                 |

- : \$ 551,250
- : 112 sqm : 744 sqm

: https://www.lennardmclure.com.au/sale/t as/hobart-southern/lenah-valley/resident ial/house/5923790