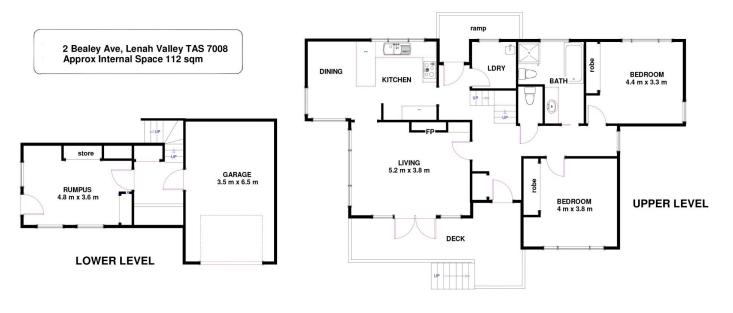

The colour scheme is neutral, light and vibrant. Whilst both bedrooms are spacious there is an added bonus of a downstairs storage room which has previously been utilised as further sleeping quarters.

This home is complete with a lock up garage under, the

## 2 🛤 1 🚔 2 🚘

| Price                |
|----------------------|
| <b>Building Size</b> |
| Land Size            |
| View                 |

- : \$ 551,250
- : 112 sqm : 744 sqm

: https://www.lennardmclure.com.au/sale/t as/hobart-southern/lenah-valley/resident ial/house/5923790