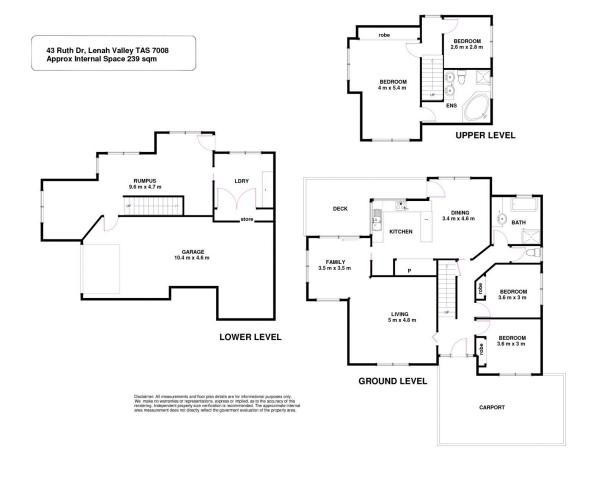

## 43 Ruth Drive Lenah Valley TAS

This expansive 4-bedroom family home is well located in one of the suburb of Lenah Valleys most highly sought streets.

This property is bathed in all-day sunshine, with views on display from its multiple living areas, they include the Derwent estuary and surrounding suburbs, all simply superb.

The design of this executive home is enhanced by the perfect positioning of all windows, particularly that of the kitchen, which was professionally engineered to provide seamless, unrestricted views, whilst offering relative privacy and fabulous light filtration.

Built over 3 levels including downstairs, complete with spacious rumpus room, laundry and an as yet undeveloped

4 🔄 2 🔓 1 🖨

Price : \$ 700,000 Building Size : 239 sqm

Land Size : 653 sqm View : https://ww