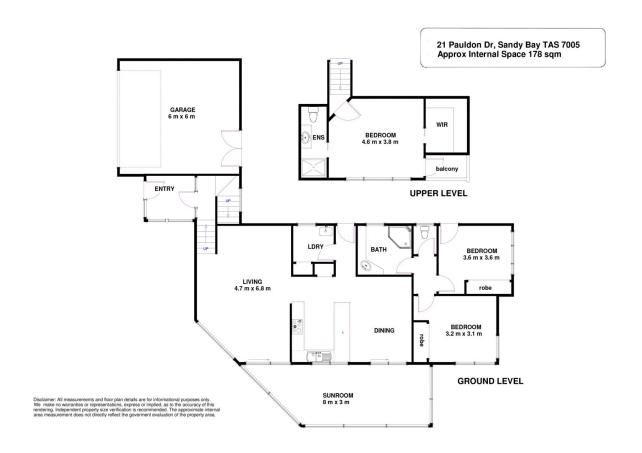

## 21 Pauldon Drive Sandy Bay TAS

This stylish three bedroom, two bathroom home occupies one of the best positions in what is a quiet and relatively private no through street.

At entry level this home offers an expansive living room adjoining a well-structured European appliance kitchen, plus informal dining, leading to an enclosed light and sunny atrium room. All living areas benefit from superb wide reaching 180 degree views taking in channel, Bruny Island and many eastern shore suburbs. This level also boasts two double bedrooms, each with robes and a stylish spacious bathroom, w/c and laundry.

Upstairs there is a fabulous master suite on display complete with walk-in robe, ensuite and roof deck.

A secure, easily accessible garage, deck, paved area and

3 🔄 2 🔓 2 😭

Price : \$ 865,000 Building Size : 178 sqm