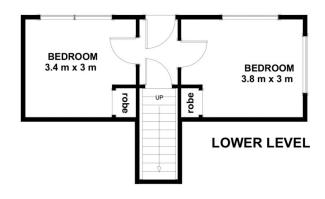

Downstairs boasts two further bedrooms plus a separately accessed spacious workshop/storage room. This home

3 📭 1 🖺 3 🗬

Price : \$ 436,000 Building Size : 100 sqm Land Size : 424 sqm

View : https://www.lennardmclure.com.au/sale/t