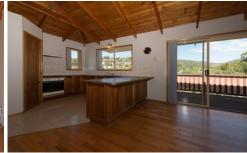

The major drawcard, however, is the ambience of tranquillity and solitude this home exudes. Built over two levels with entry-level offering a wonderful living area, complete with pine cathedral style ceilings. There is also a well-equipped eat-in kitchen, master bedroom, bathroom, separate toilet and laundry all on this level.