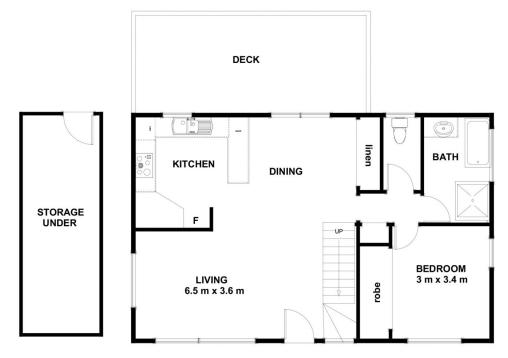

The major drawcard, however, is the ambience of tranquillity and solitude this home exudes. Built over two levels with entry-level offering a wonderful living area, complete with pine cathedral style ceilings. There is also a well-equipped eat-in kitchen, master bedroom, bathroom, separate toilet and laundry all on this level.