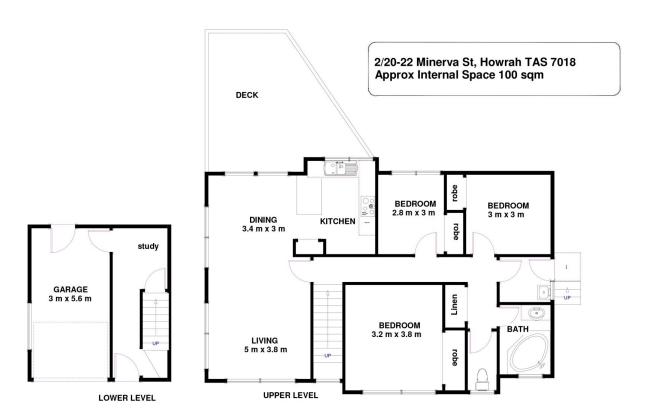

## 2/20-22 Minerva Street Howrah TAS

Set well back from the road and bordering a rivulet reserve, located in the leafy serene precinct of the highly sought Eastern Shore suburb of Howrah, within a close proximity of supermarkets, shops, services and transport.

This standalone, three-bedroom villa benefits from many major upgrades. Kitchen appliances have just been replaced and upgraded to European brands, there is new quality carpet throughout and much of the home has been freshly painted and the stylish ultra spacious bathroom boasts a premium spa bath.

The generously light filled upstairs living area is open to both kitchen and expansive north facing entertainment deck, an ideal location for year-round alfresco dining.

Two of the three bedrooms are doubles, a secure lock up

3 📭 1 🔓 2 😭

Price : \$ 410,000 Building Size : 100 sqm

Land Size : 259 sqm View : https://ww

: https://www.lennardmclure.com.au/sale/t as/hobart-southern/howrah/residential/u

nit/5923800

Johnnie Lennard 6169 2555