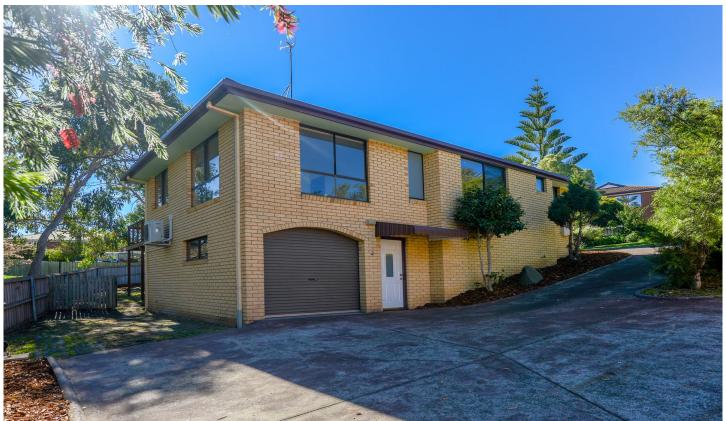

## 2/20-22 Minerva Street Howrah TAS

Set well back from the road and bordering a rivulet reserve, located in the leafy serene precinct of the highly sought Eastern Shore suburb of Howrah, within a close proximity of supermarkets, shops, services and transport.

This standalone, three-bedroom villa benefits from many major upgrades. Kitchen appliances have just been replaced and upgraded to European brands, there is new quality carpet throughout and much of the home has been freshly painted and the stylish ultra spacious bathroom boasts a premium spa bath.

The generously light filled upstairs living area is open to both kitchen and expansive north facing entertainment deck, an ideal location for year-round alfresco dining.

Two of the three bedrooms are doubles, a secure lock up