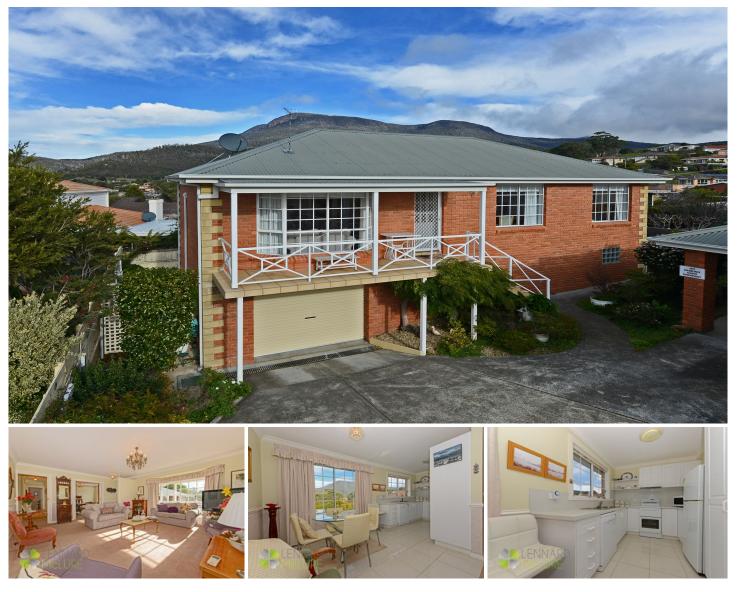

## 2/2 Cranswick Court Lenah Valley TAS

This beautifully presented stand-alone villa, 1 of only 2, owned by the same family since its construction in 1995, exudes a prestigious, well-constructed street appeal.

This vibrant home offers a flexible floor plan of up to 3 bedrooms, with the 3rd currently utilised as a formal dining room. The aspect is northerly flooding the expansive living area, dining and kitchen with warmth and light with each of these areas perfectly positioned to take full advantage of all the sunshine on offer.

The extensive mountain views from this same kitchen can only be described as breathtaking. The Master, 2nd bedroom, bathroom and separate WC complete the main living level.

There is a garage under (complete with auto entry), also