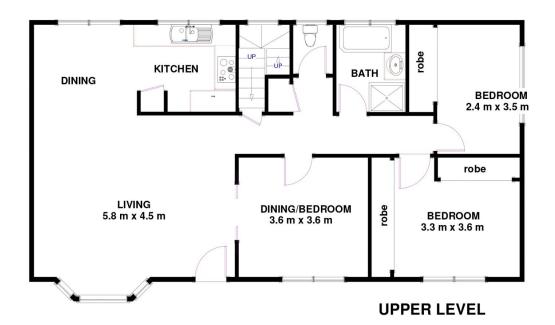

This vibrant home offers a flexible floor plan of up to 3 bedrooms, with the 3rd currently utilised as a formal dining room. The aspect is northerly flooding the expansive living area, dining and kitchen with warmth and light with each of these areas perfectly positioned to take full advantage of all the sunshine on offer.

The extensive mountain views from this same kitchen can only be described as breathtaking. The Master, 2nd bedroom, bathroom and separate WC complete the main living level.

There is a garage under (complete with auto entry), also

John Lennard 6169 2555

Johnnie Lennard 6169 2555

2/2 Cranswick Ct Lenah Valley TAS 7008 Approx Internal Upper Space 104 sqm Approx Internal Lower Space 104 sqm