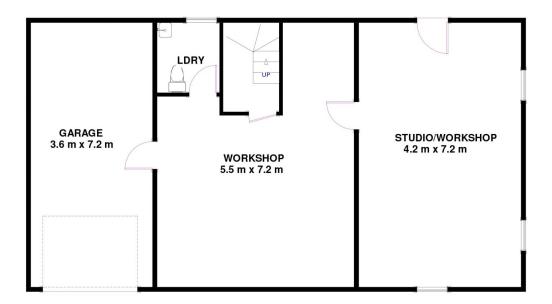

## LOWER LEVEL

Disclaimer: All measurements and floor plan details are for informational purposes only. We make no warranties or representations, express or implied, as to the accuracy of this rendering. Independent property size verification is recommended. The approximate internal area measurement does not directly reflect the government evaluation of the property area.

John Lennard 6169 2555

Johnnie Lennard 6169 2555

2/2 Cranswick Ct Lenah Valley TAS 7008 Approx Internal Upper Space 104 sqm Approx Internal Lower Space 104 sqm