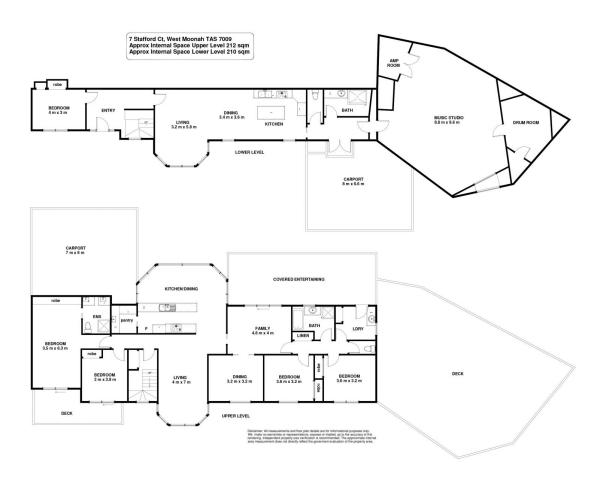

## 7 Stafford Court West Moonah TAS

Well located in the ever-popular suburb of West Moonah, within a short drive of vibrant Moonah Central, close to transport and all within around 9km of Hobart City. This superb property is not only spacious to the extreme, it also would ideally suit dual family occupancy or partial use as short stay accommodation.

Set on a land parcel of approximately 2500M2 this expansive versatile home has so much to offer. Built over 2 levels with up to 6 bedrooms, 3 bathrooms, 2 kitchens, 2 laundries plus storage and garage areas remodelled and now utilised as a giant rumpus and music rooms, boasting some 370m2 of living in all.

This fabulous home faces due north, radiates from all day sunshine and captures extraordinary 180-degree views, following our magnificent Derwent Estuary from its northern

6 **4** 3 **4** 12

**Building Size**: 370 sqm **Land Size**: 2563 sqm