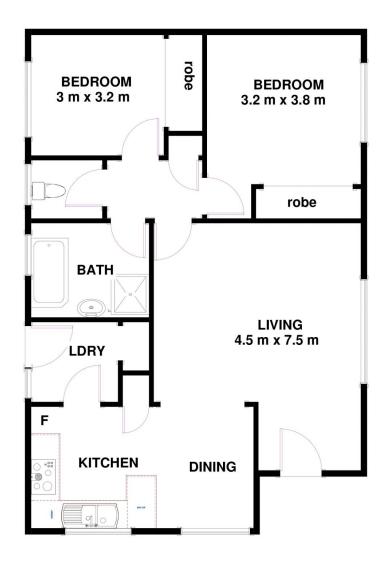

This property offers level access, a practical well-thought-out floor plan, mains gas connection, parking for 2 vehicles and a low maintenance easy care garden. There is a solid long standing tenancy in place with a current rental income of \$300 per week.

## 1/27 Walgett PI Glenorchy TAS 7010 Approx Internal Space 77 sqm

Disclaimer: All measurements and floor plan details are for informational purposes only. We make no warranties or representations, express or implied, as to the accuracy of this rendering. Independent property size verification is recommended. The approximate internal area measurement does not directly reflect the government evaluation of the property area.