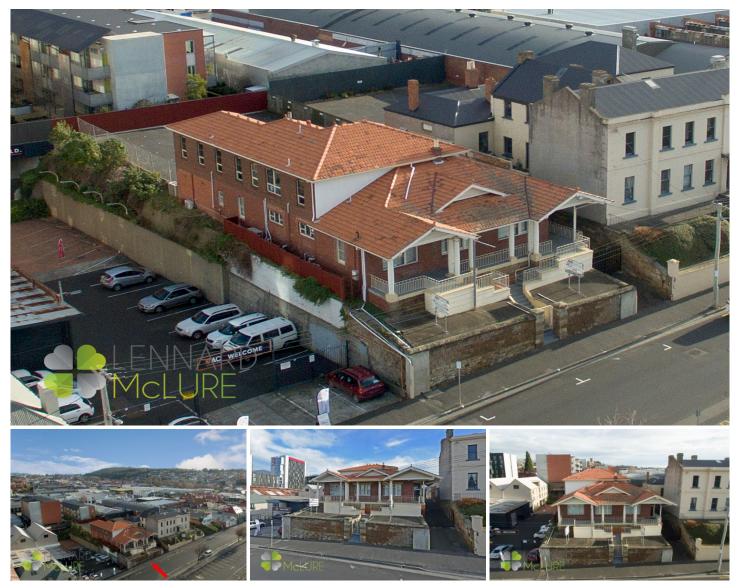

## **35 Melville Street Hobart TAS**

Zoned commercial and situated in the inner-city precinct of The Hobart City, within two streets of the very centre of town, surrounded by what is soon to become Tasmania's premier education strip courtesy of the relocation of the university of Tasmania.

This property is built over two levels and consists of some 13 offices, boardroom, male and female restrooms, dual waiting areas and 2 kitchenettes. Approximately half of the property is tenanted with the remainder being owner business occupied.

The jewel in the crown is an easily accessed 17 space carpark, spaces such as this are becoming almost unattainable within such a close proximity to the very centre of the CBD.

Building Size : 320 sqm Land Size View