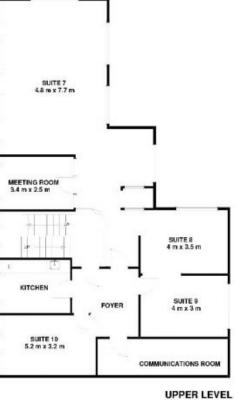

This property is built over two levels and consists of some 13 offices, boardroom, male and female restrooms, dual waiting areas and 2 kitchenettes. Approximately half of the property is tenanted with the remainder being owner business occupied.