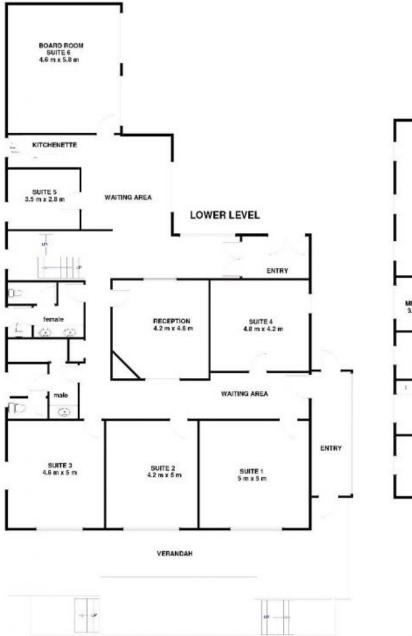

This property is built over two levels and consists of some 13 offices, boardroom, male and female restrooms, dual waiting areas and 2 kitchenettes. Approximately half of the property is tenanted with the remainder being owner business occupied.

The jewel in the crown is an easily accessed 17 space carpark, spaces such as this are becoming almost unattainable within such a close proximity to the very centre of the CBD.

Building Size : 320 sqm Land Size View