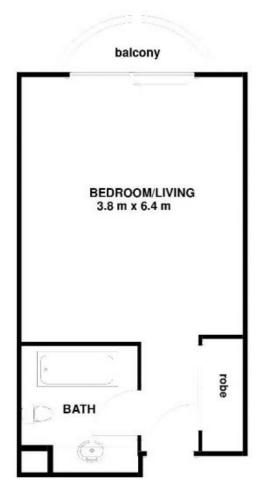

## 204/156 Bathurst St, Hobart, TAS 7000 Approx Internal Space 31 sqm

Disclaimer: All measurements and floor plan details are for informational purposes only. We make no warranties or representations, express or implied, as to the accuracy of this rendering. Independent property size verification is recommended. The approximate internal area measurement does not directly reflect the government evaluation of the property area.