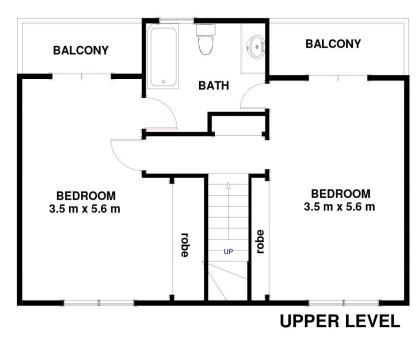

## **8 Summer Court Mount Nelson TAS**

Occupying a relatively private parcel of land in a quiet cul-de-sac within the green belt of the well-regarded city suburb of Mount Nelson.

This solid three -bedroom home boasts two bathrooms (1 on each level).

There is a lock up garage and more than ample off -street parking.

The outlook is leafy and the rear gardens are expansive. Hobarts CBD is within a 10 minute drive as is Sandy Bay's shopping precinct.

This home is currently let to a long term tenant for the next 10 months, with the tenancy ending on the 14th May 2020.

3 📭 2 🖺 3 😭

Price : \$513,000 Building Size : 159 sqm

Land Size : 843 sqm View : https://wv

: https://www.lennardmclure.com.au/sale/t as/hobart-southern/mount-nelson/reside

ntial/house/5923829

John Lennard 6169 2555

## 8 Summer Ct Mount Nelson TAS 7007 Approx Internal Space 159 sqm (inc garage)

**LOWER LEVEL** 

Disclaimer: All measurements and floor plan details are for informational purposes only. We make no warranties or representations, express or implied, as to the accuracy of this rendering. Independent property size verification is recommended. The approximate internal area measurement does not directly reflect the government evaluation of the property area.