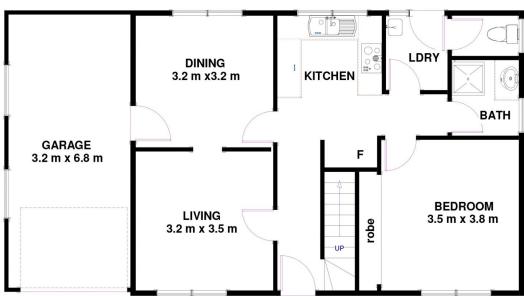

## **8 Summer Court Mount Nelson TAS**

Occupying a relatively private parcel of land in a quiet cul-de-sac within the green belt of the well-regarded city suburb of Mount Nelson.

This solid three -bedroom home boasts two bathrooms (1 on each level).

There is a lock up garage and more than ample off -street parking.

The outlook is leafy and the rear gardens are expansive. Hobarts CBD is within a 10 minute drive as is Sandy Bay's shopping precinct.

This home is currently let to a long term tenant for the next 10 months, with the tenancy ending on the 14th May 2020.

3 📭 2 🖺 3 😭

Price : \$513,000 Building Size : 159 sqm

Land Size : 843 sqm View : https://wv

: https://www.lennardmclure.com.au/sale/t as/hobart-southern/mount-nelson/reside

ntial/house/5923829

John Lennard 6169 2555

## 8 Summer Ct Mount Nelson TAS 7007 Approx Internal Space 159 sqm (inc garage)

**LOWER LEVEL** 

Disclaimer: All measurements and floor plan details are for informational purposes only. We make no warranties or representations, express or implied, as to the accuracy of this rendering. Independent property size verification is recommended. The approximate internal area measurement does not directly reflect the government evaluation of the property area.