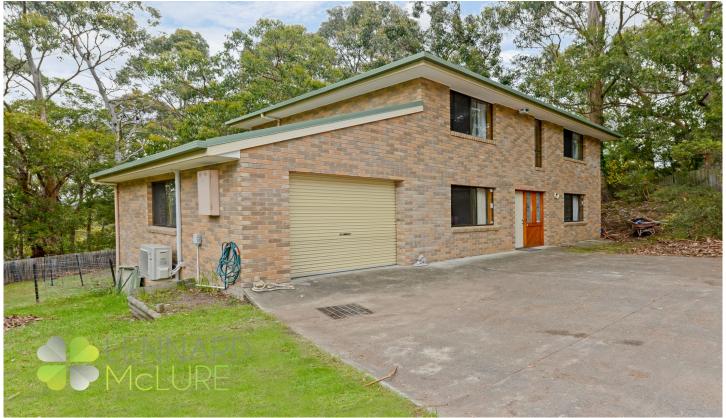

## **8 Summer Court Mount Nelson TAS**

Occupying a relatively private parcel of land in a quiet cul-de-sac within the green belt of the well-regarded city suburb of Mount Nelson.

This solid three -bedroom home boasts two bathrooms (1 on each level).

There is a lock up garage and more than ample off -street parking.

The outlook is leafy and the rear gardens are expansive. Hobarts CBD is within a 10 minute drive as is Sandy Bay's shopping precinct.

This home is currently let to a long term tenant for the next 10 months, with the tenancy ending on the 14th May 2020.

3 📭 2 🖺 3 😭

Price : \$513,000 Building Size : 159 sqm

Land Size : 843 sqm View : https://wv

: https://www.lennardmclure.com.au/sale/t as/hobart-southern/mount-nelson/reside

ntial/house/5923829

John Lennard 6169 2555