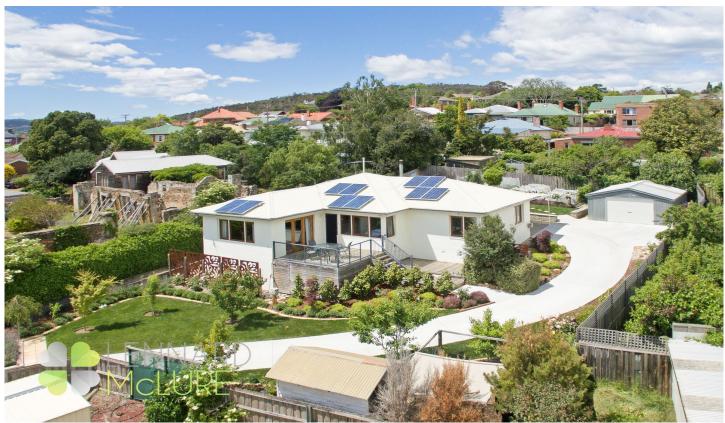

## 12 Wendover Place New Town TAS

This substantially upgraded, three-bedroom, family home will suit all age groups.

Located on an internal parcel of land accessed via a leafy quiet cul-de-sac and all within minutes of two major supermarkets, close to a host of private and public schools and within easy walking distance of North Hobart.

The home itself has had most of the ordinary windows replaced with quality double glazed windows and consists of multiple fabulous indoor living areas, entertainment decks and three good sized bedrooms including the palatial master.

This kitchen boasts quality European appliances and is perfectly located to cater for both indoor and outdoor entertaining.

The bathroom fit-out is also of a high standard and a

3 📭 1 🖺 3 🗬

Price : \$ 810,000 Building Size : 150 sqm Land Size : 1072 sqm