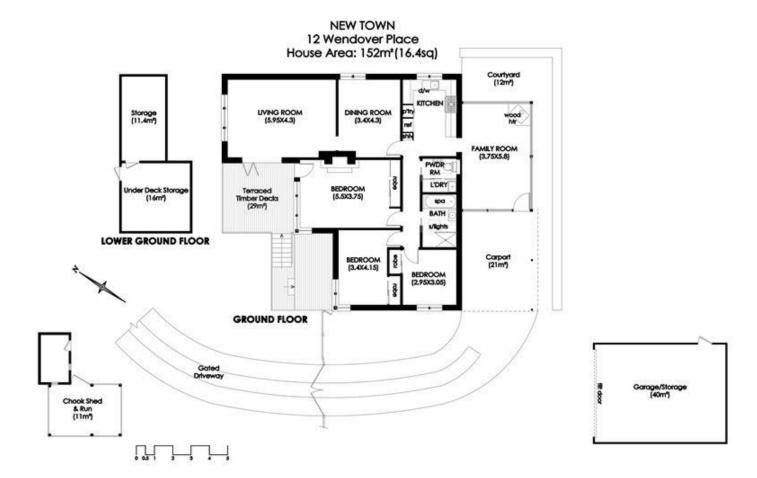

## 12 Wendover Place New Town TAS

This substantially upgraded, three-bedroom, family home will suit all age groups.

Located on an internal parcel of land accessed via a leafy quiet cul-de-sac and all within minutes of two major supermarkets, close to a host of private and public schools and within easy walking distance of North Hobart.

The home itself has had most of the ordinary windows replaced with quality double glazed windows and consists of multiple fabulous indoor living areas, entertainment decks and three good sized bedrooms including the palatial master.

This kitchen boasts quality European appliances and is perfectly located to cater for both indoor and outdoor entertaining.

The bathroom fit-out is also of a high standard and a

3 📭 1 🖺 3 🗬

Price : \$ 810,000 Building Size : 150 sqm Land Size : 1072 sqm

Land Size : 1072 sqm View : https://www.lennard

: https://www.lennardmclure.com.au/sale/t as/hobart-southern/new-town/residential

/house/5923830

John Lennard 6169 2555

Johnnie Lennard 6169 2555

IMPORTANT: measurements are approximate-interested parties need to verify