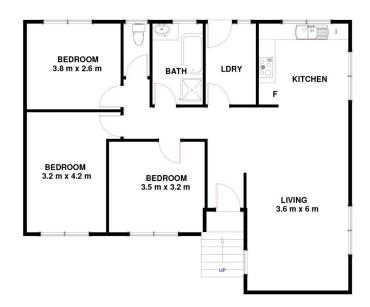

## 2 Burge PI Herdsmans Cove TAS 7030 Approx Internal Space 97 sqm

Disclaimer: All measurements and floor plan details are for informational purposes only. We make no warranties or representations, express or implied, as to the accuracy of this rendering, Independent properly size verification is recommended. The approximate internal area measurement does not directly reflect the government evaluation of the property area.