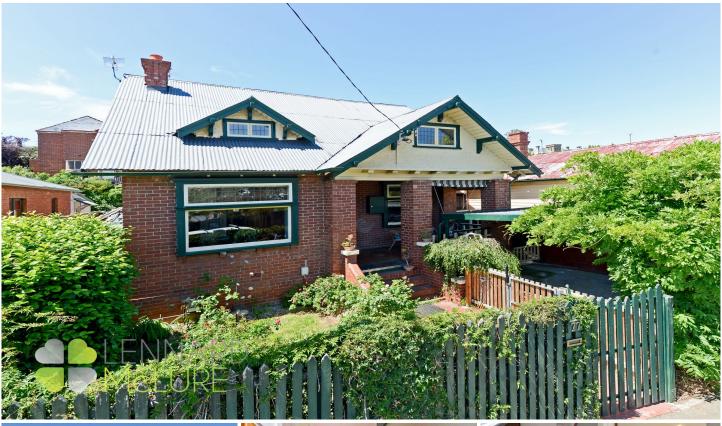

## 77 New Town Road New Town TAS

Well situated at the Argyle Street end of New Town Road within an easy walk of North Hobart and just 2.5 klms of Hobart's CBD.

This solid brick character home boasts off street parking, 2 spacious adjoining living areas, 4 big bedrooms over 2 levels, 2 wcs, well located bathroom, and a north facing kitchen with low maintenance garden in full view.

The Home itself still boasts a host of original features, such as, ornate lead-light windows, polished oak floors, original 1920's skirtings and staircase, high ceilings and much more.

Modern additions include several double -glazed windows, mains gas connection and upgraded wiring.