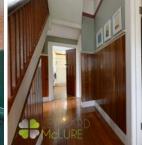

The Home itself still boasts a host of original features, such as, ornate lead-light windows, polished oak floors, original 1920's skirtings and staircase, high ceilings and much more.

Modern additions include several double -glazed windows, mains gas connection and upgraded wiring.