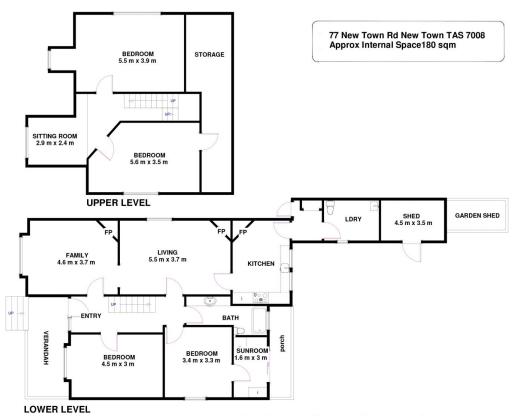

## 77 New Town Road New Town TAS

Well situated at the Argyle Street end of New Town Road within an easy walk of North Hobart and just 2.5 klms of Hobart's CBD.

This solid brick character home boasts off street parking, 2 spacious adjoining living areas, 4 big bedrooms over 2 levels, 2 wcs, well located bathroom, and a north facing kitchen with low maintenance garden in full view.

## 4 🚐 1 🚍 1 🗬

Price : \$ 611,000 Building Size : 127 sqm Land Size : 347 sqm

View : https://www.lennardmclure.com.au/sale/t

as/hobart-southern/new-town/residential

/house/5923833

John Lennard 6169 2555

Johnnie Lennard 6169 2555

Disclaimer All measurements and floor plan details are for informational purposes only. We make no warranties or representations, express or implied, as to the accuracy of this rendering, independent property size verification is recommended. The approximate internal area measurement does not directly reflect the government evaluation of the property area.