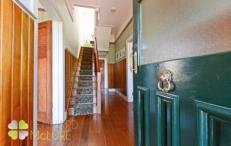

The Home itself still boasts a host of original features, such as, ornate lead-light windows, polished oak floors, original 1920's skirtings and staircase, high ceilings and much more.

Modern additions include several double -glazed windows, mains gas connection and upgraded wiring.