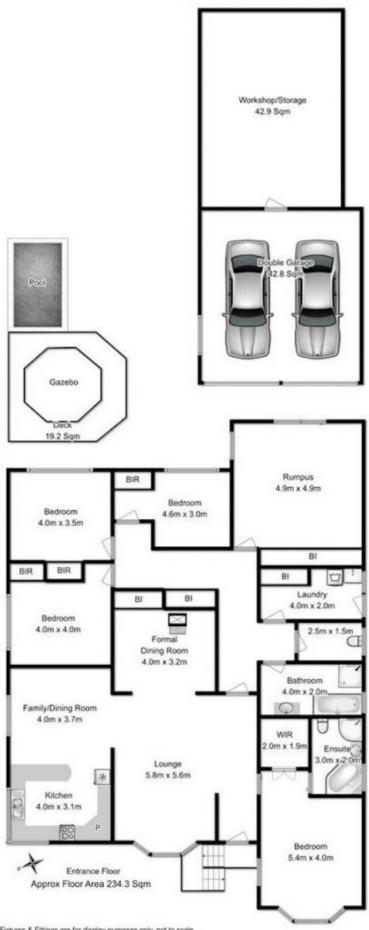

## 2 Cleland Court West Moonah TAS

If space, quality and a commanding sunny position are important to you, then an inspection of this premium property will certainly not disappoint.

Set high up on a beautifully landscaped 810m2 block in a quiet cul de sac, this expansive family home offers extensive views of the River Derwent and the surrounding hills. Built in 2002 this generous family home offers 25.5 squares (234.3m2) of living space and a further 9 squares of double garage and workshop area which could be easily converted into a large media-play area.

On entering the home you will immediately become aware of very generous proportions of all the rooms, from the spacious formal lounge, the separate formal dining room and the sun drenched kitchen and the large informal family area, both of which enjoy delightful water views. All four

4 🗀 2 📛 4 🖨

**Building Size**: 235.5 sqm **Land Size**: 810 sqm

View : https://v

: https://www.lennardmclure.com.au/sale/t as/hobart-southern/west-moonah/reside

ntial/house/5923834

Debbie Burgess 6169 2555