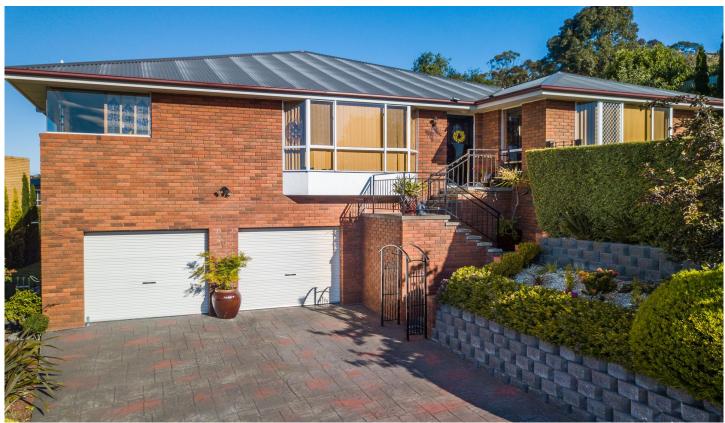

## 2 Cleland Court West Moonah TAS

If space, quality and a commanding sunny position are important to you, then an inspection of this premium property will certainly not disappoint.

Set high up on a beautifully landscaped 810m2 block in a quiet cul de sac, this expansive family home offers extensive views of the River Derwent and the surrounding hills. Built in 2002 this generous family home offers 25.5 squares (234.3m2) of living space and a further 9 squares of double garage and workshop area which could be easily converted into a large media-play area.

On entering the home you will immediately become aware of very generous proportions of all the rooms, from the spacious formal lounge, the separate formal dining room and the sun drenched kitchen and the large informal family area, both of which enjoy delightful water views. All four