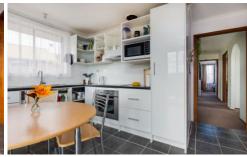

This low maintenance property offers three good-sized bedrooms and an upgraded bathroom with separate toilet.

The large lounge is heated by a Daikin heat pump. The eat-in modern kitchen leads via a glass sliding door onto a generous timber deck that is bathed in all day sunshine. There is off street parking for several vehicles and the large double garage has a concrete floor and offers secure