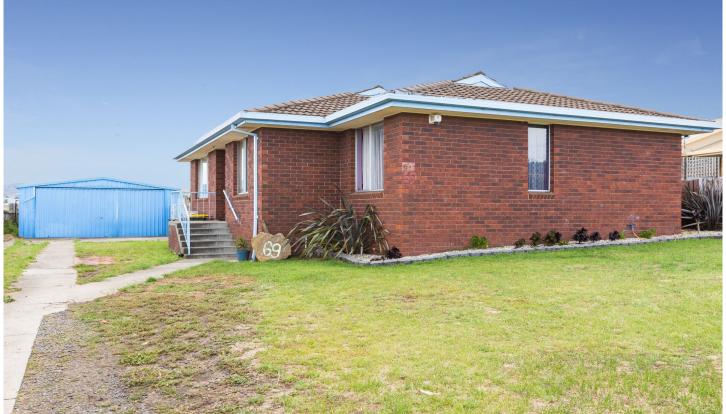

## 69 Walker Crescent Bridgewater TAS

Set on a level,589m2 fully fenced block, this solidly constructed, three bedroom, brick and tile, family home is within minutes of schools and shopping centres.

This affordable property is an excellent investment opportunity; it currently has a long-term tenant in place and with the increasing demands for rentals in Hobart your return can only increase.

This low maintenance property offers three good-sized bedrooms and an upgraded bathroom with separate toilet.

The large lounge is heated by a Daikin heat pump. The eat-in modern kitchen leads via a glass sliding door onto a generous timber deck that is bathed in all day sunshine. There is off street parking for several vehicles and the large double garage has a concrete floor and offers secure

3 📭 1 🖺 4 🗬

**Building Size**: 98 sqm **Land Size**: 589 sqm

View : https://v

: https://www.lennardmclure.com.au/sale/t as/hobart-southern/bridgewater/residenti

al/house/5923835

Debbie Burgess 6169 2555

Kim Herbert 6169 2555