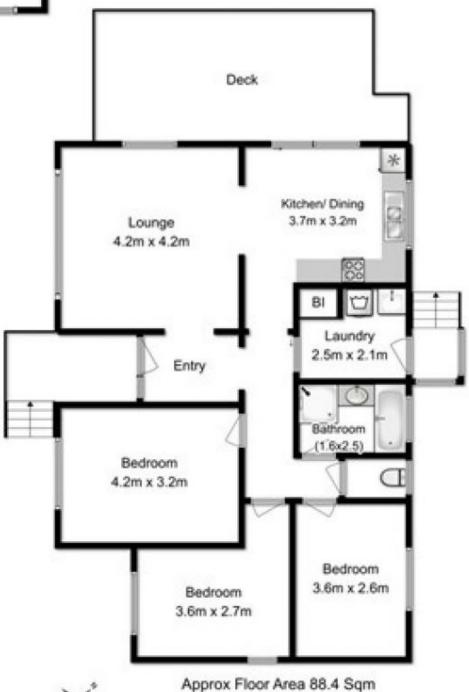

## 69 Walker Crescent Bridgewater TAS

Set on a level,589m2 fully fenced block, this solidly constructed, three bedroom, brick and tile, family home is within minutes of schools and shopping centres.

This affordable property is an excellent investment opportunity; it currently has a long-term tenant in place and with the increasing demands for rentals in Hobart your return can only increase.

This low maintenance property offers three good-sized bedrooms and an upgraded bathroom with separate toilet.

The large lounge is heated by a Daikin heat pump. The eat-in modern kitchen leads via a glass sliding door onto a generous timber deck that is bathed in all day sunshine. There is off street parking for several vehicles and the large double garage has a concrete floor and offers secure

Approx Floor Area 88.4 Sqm
Fixtures & Fitting are for display only, not to scale.