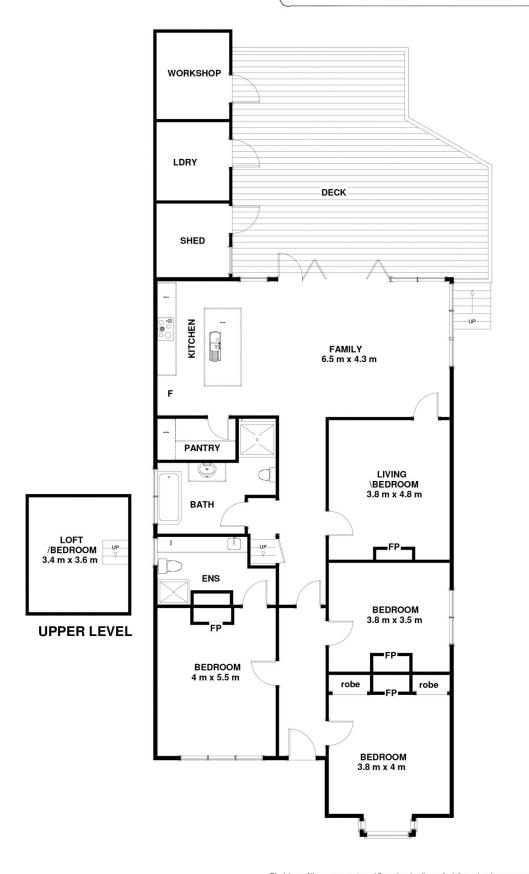

## 4 🚐 2 🖺 1 🖨

**Building Size**: 194 sqm **Land Size**: 0.06 ha

View : https://

: https://www.lennardmclure.com.au/sale/t as/hobart-southern/west-hobart/residenti

al/house/5923836

John Lennard 6169 2555

113 Patrick St West Hobart TAS 7000 Approx Internal Space 194 sqm Approx Deck Space 194 sqm

Disclaimer: All measurements and floor plan details are for informational purposes only. We make no warranties or representations, express or implied, as to the accuracy of this rendering. Independent property size verification is recommended. The approximate internal area measurement does not directly reflect the government evaluation of the property area.