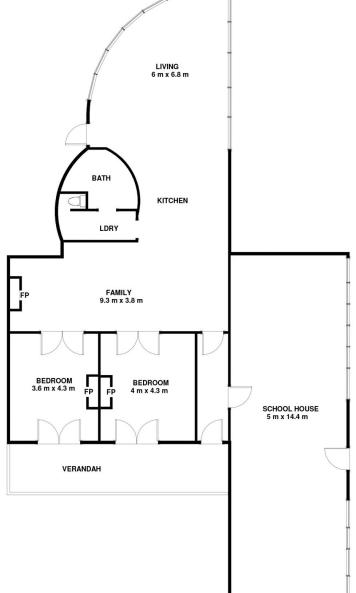

## 1 🔓 6 🖨

**Land Size**: 0.3949 ha

View: https://www.lennardmclure.com.au/sale/tas/

hobart-southern/sandford/residential/house/

5923838

John Lennard 6169 2555

63 School Rd Sandford TAS 7020
Approx Internal Space 242 sqm