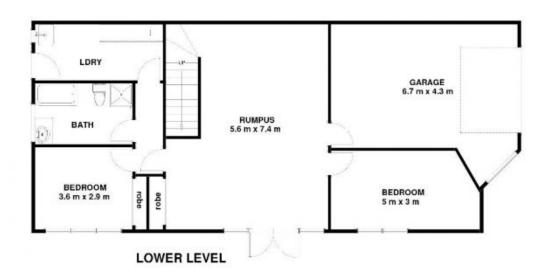

The stylish master bedroom is also situated at entry level

3 📭 2 🟪 4 🗬

**Building Size**: 293 sqm **Land Size**: 1174 sqm

View : https://w

: https://www.lennardmclure.com.au/sale/t as/hobart-southern/lenah-valley/resident

ial/house/5923839

John Lennard 6169 2555

50 Rosehill Cres Lenah Valley TAS 7008 Approx Internal Space 293 sqm

Disclaimer: All measurements and floor plan details are for informational purposes only. We make no warranties or representations, express or implied, as to the accuracy of this rendering, Independent property size verification is recommended. The approximate internal area measurement does not directly reflect the government evaluation of the property area.