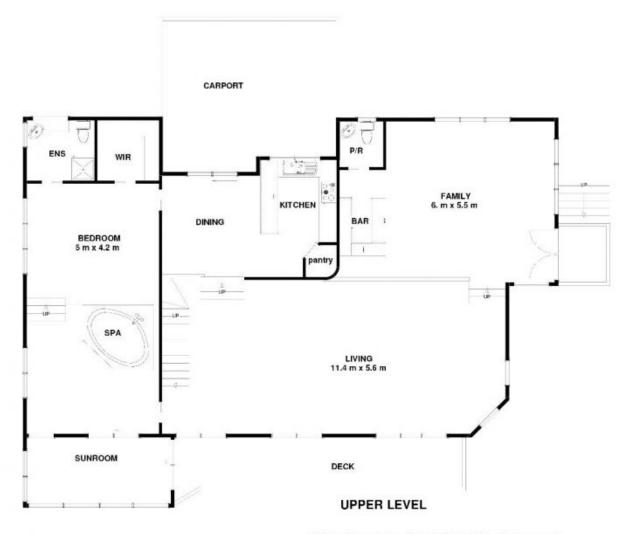

The design is ideal for those wishing to entertain in any weather, the sheer size of the well-connected entry level living complete with ducted under floor air conditioning bar and powder room is sensational, it also opens to a perfectly positioned covered deck, designed to channel a cooling breeze when required.

The stylish master bedroom is also situated at entry level

3 📭 2 🟪 4 🗬

**Building Size**: 293 sqm **Land Size**: 1174 sqm

View : https://w

: https://www.lennardmclure.com.au/sale/t as/hobart-southern/lenah-valley/resident

ial/house/5923839

John Lennard 6169 2555

50 Rosehill Cres Lenah Valley TAS 7008 Approx Internal Space 293 sqm

Disclaimer: All measurements and floor plan details are for informational purposes only. We make no warranties or representations, express or implied, as to the accuracy of this rendering, Independent property size verification is recommended. The approximate internal area measurement does not directly reflect the government evaluation of the property area.