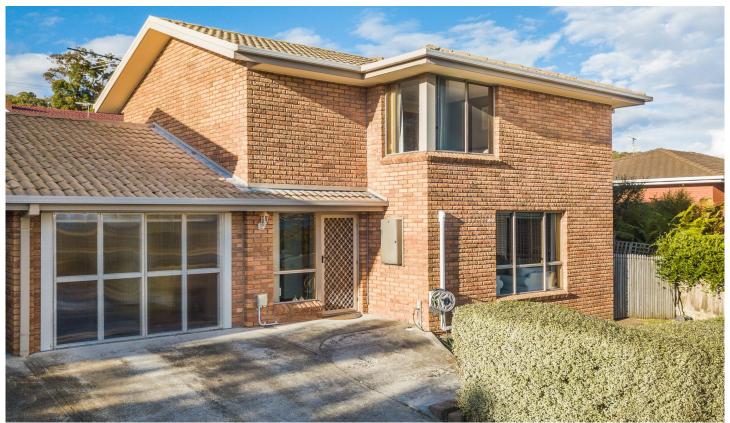

## 3/25A High Street Bellerive TAS

A long leafy driveway leads you to this private, sunny low maintenance brick and tile unit. Set on a gentle rise, it enjoys delightful water views down the River Derwent all the way to Bruny Island and beyond.

The living areas are open plan, the generous lounge enjoys pleasant water views and the dining area leads onto a paved sunny private courtyard perfect for summer BBQs. The modern kitchen offers plenty of bench and cupboard space and adjoins a separate laundry and toilet. The garage has been converted into a large rumpus room (this