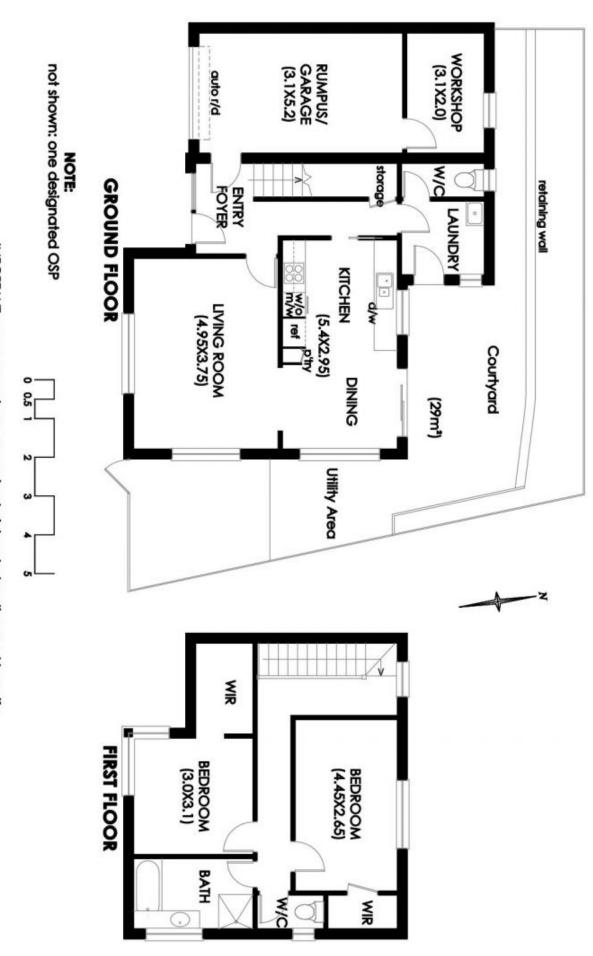

The living areas are open plan, the generous lounge enjoys pleasant water views and the dining area leads onto a paved sunny private courtyard perfect for summer BBQs. The modern kitchen offers plenty of bench and cupboard space and adjoins a separate laundry and toilet. The garage has been converted into a large rumpus room (this

BELLERIVE 3/25a High Street Villa Area: 141m²(15.2sq)

IMPORTANT: measurements are approximate-interested parties need to verify