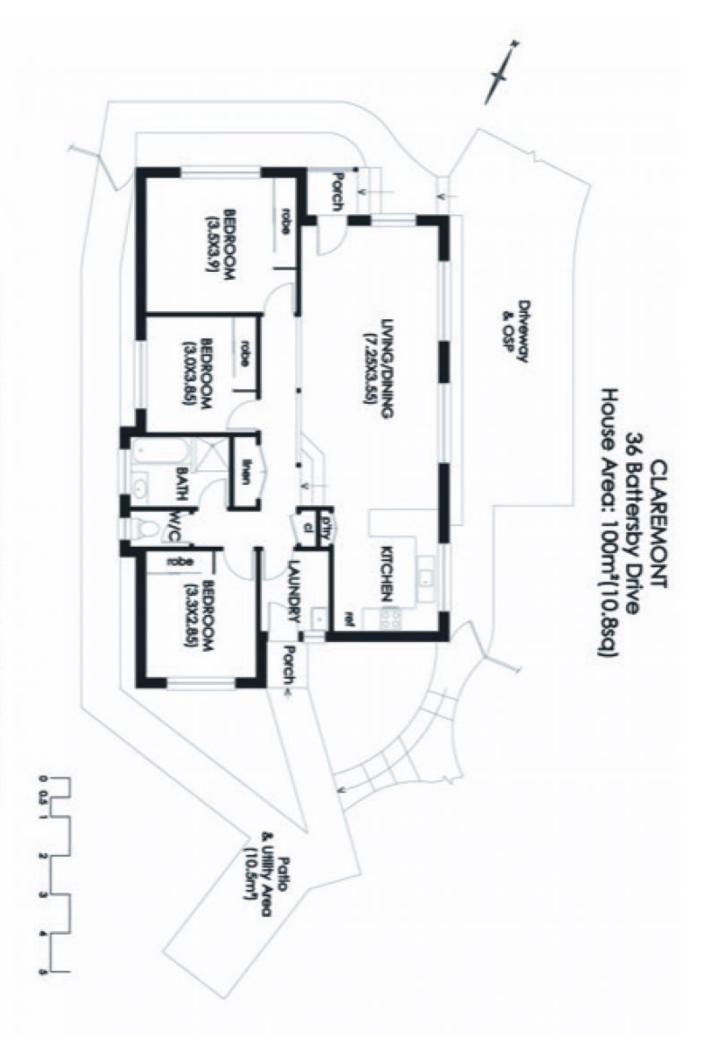

## 36 Battersby Drive Claremont TAS

Set high with a sunny northerly aspect with delightful water views out across to the River Derwent, this split level family home has been well cared for. It offers a generous open plan lounge, dining and modern kitchen with plenty of bench and cupboard space.

On the second level are the three bedrooms, all with built-in robes, the family bathroom has a separate shower and bath, the toilet is also separate. The laundry leads out to the terraced backyard and there is OSP parking for two vehicles.