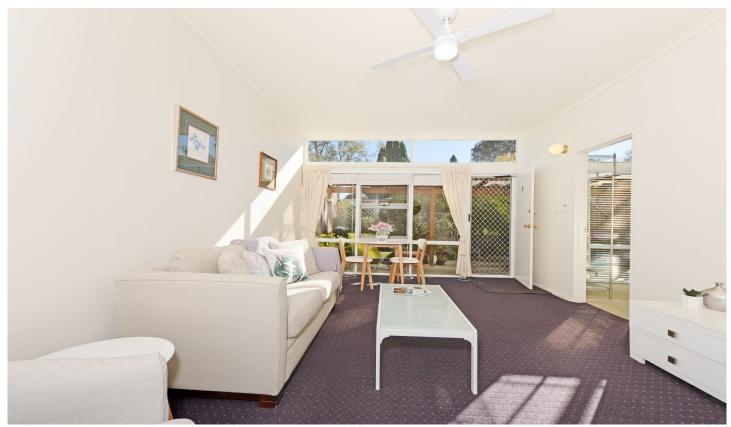

Facing North and boasting floor to ceiling windows it really does radiate warmth from direct sunlight. This home offers level access and complete with access to a courtyard/garden complete with a water feature.

The homely appeal is immediately apparent with the fabulous floorplan, including generous living area, second bedroom/sunroom, expansive private master bedroom with a built-in robe, up-graded well-equipped galley kitchen, spacious well-located bathroom plus an internal storage cupboard and secondary storage facility. There is also multiple car parking at hand including some within seconds