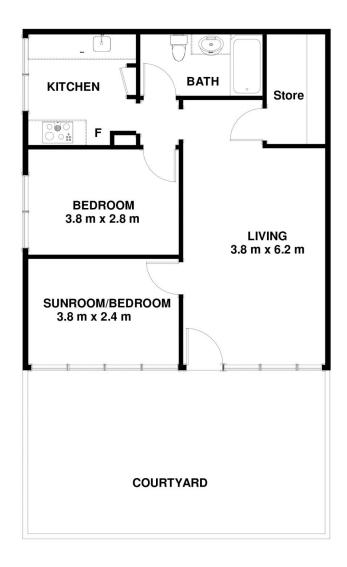

The homely appeal is immediately apparent with the fabulous floorplan, including generous living area, second bedroom/sunroom, expansive private master bedroom with a built-in robe, up-graded well-equipped galley kitchen, spacious well-located bathroom plus an internal storage cupboard and secondary storage facility. There is also multiple car parking at hand including some within seconds

## 2/3A Montagu St Mount Stuart TAS 7000 Approx Internal Space 65 sqm

Disclaimer: All measurements and floor plan details are for informational purposes only. We make no warranties or representations, express or implied, as to the accuracy of this rendering. Independent property size verification is recommended. The approximate internal area measurement does not directly reflect the government evaluation of the property area.