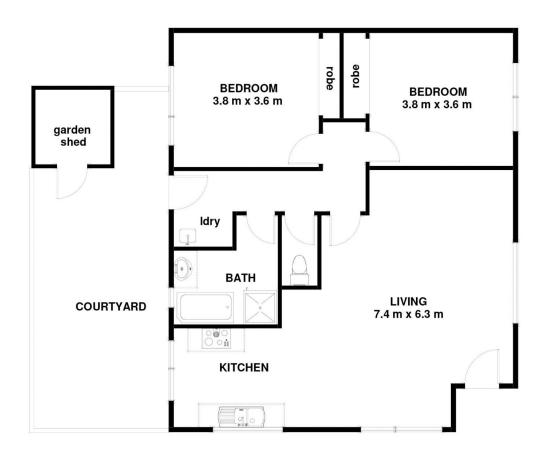

Both bedrooms are expansive, separated by a stylish spacious bathroom complete with both bath and shower, separate WC and stand-alone laundry are close by.

There is a vibrant green appeal evident from viewing both the front of the property and the sensational private courtyard complete with evergreen and deciduous trees

U2/38A MacFarlane St South Hobart TAS 7004 Approx Internal Space 88 sqm

Disclaimer: All measurements and floor plan details are for informational purposes only. We make no warranties or representations, express or implied, as to the accuracy of this rendering. Independent property size verification is recommended. The approximate internal area measurement does not directly reflect the government evaluation of the property area.