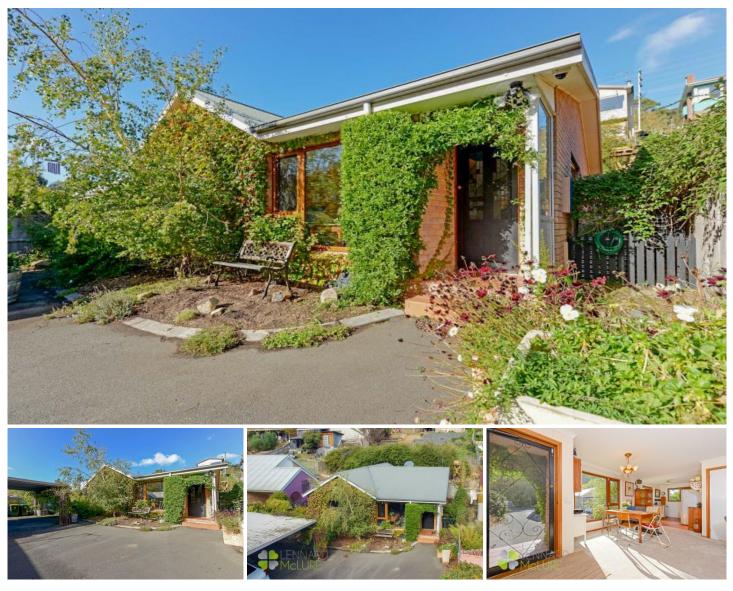

## 2/38A MacFarlane Street South Hobart TAS

This stand-alone villa (one of only two) exudes a peaceful homely ambiance, faces north and boasts a practical floor plan. Entry is within just a few meters walk on level ground from a covered carport to the front door.

Year-round owner comfort is assured due to the recent replacement of windows and some doors with quality double glazed items. A generously proportioned living area is open to a well-positioned kitchen.

Both bedrooms are expansive, separated by a stylish spacious bathroom complete with both bath and shower, separate WC and stand-alone laundry are close by.

There is a vibrant green appeal evident from viewing both the front of the property and the sensational private courtyard complete with evergreen and deciduous trees