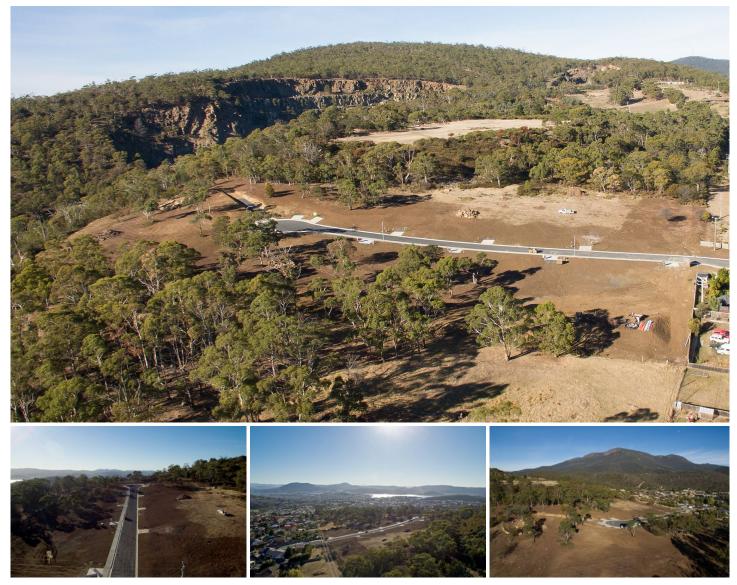

## 8 Bluestone Rise Lenah Valley TAS

Arguably the finest subdivision to come to market within the Hobart City Council precinct in many years.

With land parcels from 1000m2 to over 3000m2 all with diverse views, ranging from Mount Wellington and our amazing Derwent estuary to Eastern and Western suburbs.

Situated around just a ten-minute drive from Hobart's CBD, in full sunlight and within a few minutes' drive of the Lenah Valley business district, which includes a post office, newsagency, Whisk Cafe as well as other eateries and refreshment lounges, doctors surgeries, Petrol station, community centre, recreation areas and both acclaimed private and public schools are close at hand.

This subdivision not only offers allotments which should enable owners to build expansive family homes in an

Price : \$ 390,000

Land Size : 1535 sqm View

: https://www.lennardmclure.com.au/sale/tas/ hobart-southern/lenah-valley/residential/lan d/5923861