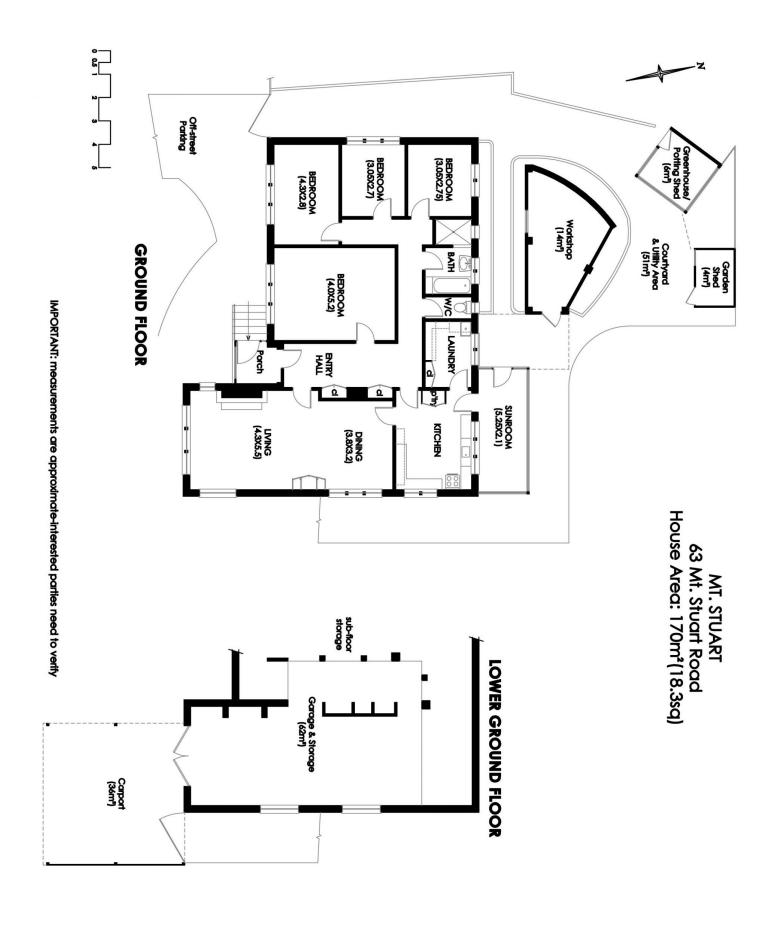

## **63 Mount Stuart Road Mount Stuart TAS**

Mount Stuart is a premier inner-city location in which to invest or to bring up a family, being only minutes from the CBD, all the restaurants, cafes and cinemas of North Hobart and being within close proximity to a wide array of excellent schools.

This solid double brick 1950s four-bedroom family home has a commanding street presence. It offers panoramic views of the city and beyond to the sparkling waters of the River Derwent. The generous home boasts high ceilings with period features, original natural timber window frames and hidden beneath the carpet are floorboards that are just waiting to be polished.

The extensive lounge boasts serene views of the city and the river, the second living area is a rear north facing, sun-drenched, glass-encased conservatory that overlooks

4 📭 1 🖺 2 🖨

Building Size: 170 sqm