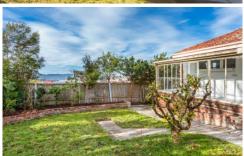

The extensive lounge boasts serene views of the city and the river, the second living area is a rear north facing, sun-drenched, glass-encased conservatory that overlooks

4 📭 1 🖺 2 🖨

Building Size: 170 sqm