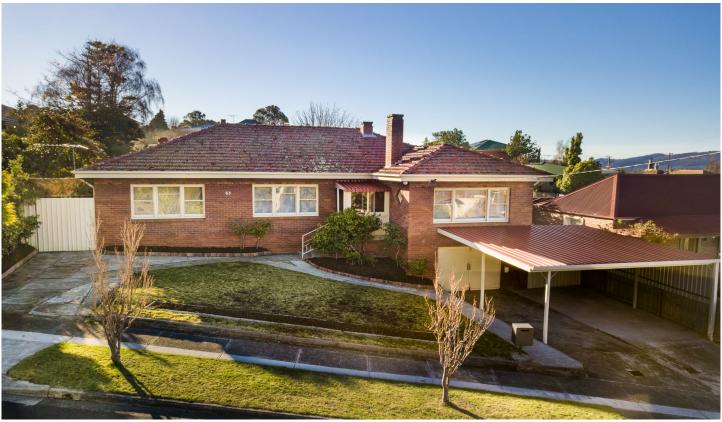

## **63 Mount Stuart Road Mount Stuart TAS**

Mount Stuart is a premier inner-city location in which to invest or to bring up a family, being only minutes from the CBD, all the restaurants, cafes and cinemas of North Hobart and being within close proximity to a wide array of excellent schools.

This solid double brick 1950s four-bedroom family home has a commanding street presence. It offers panoramic views of the city and beyond to the sparkling waters of the River Derwent. The generous home boasts high ceilings with period features, original natural timber window frames and hidden beneath the carpet are floorboards that are just waiting to be polished.

The extensive lounge boasts serene views of the city and the river, the second living area is a rear north facing, sun-drenched, glass-encased conservatory that overlooks

4 📭 1 🖺 2 🖨

Building Size: 170 sqm