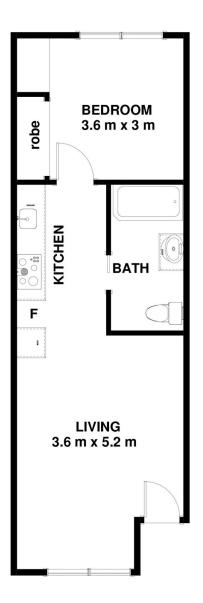

## 13/56 Adelaide St South Hobart TAS 7004 Approx Internal Space 46 sqm

CARPORT

Disclaimer: All measurements and floor plan details are for informational purposes only. We make no warranties or representations, express or implied, as to the accuracy of this rendering. Independent property size verification is recommended. The approximate internal area measurement does not directly reflect the government evaluation of the property area.