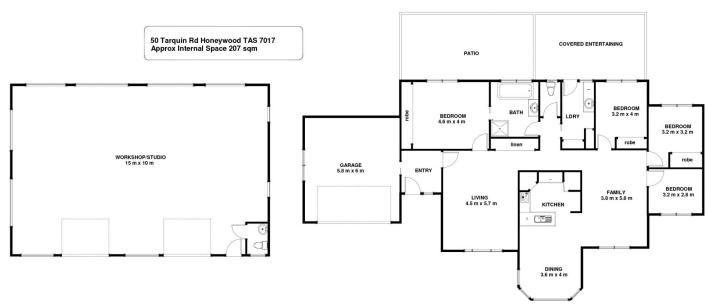

## 50 Tarquin Road Honeywood TAS

A fabulous one owner 4 Bedroom home plus amazing Home Styled open plan 150m2 workshop, complete with 3 phase power.

The home itself boasts multiple spacious formal and informal living areas, quality stylish Tasmanian Oak kitchen with Sunny Courtyard at the rear. The workshop is ideal for the self-employed or the home hobbyist looking for a massive fully optioned (including W/C) workshop within meters of their own front door. This well-constructed facility would lend itself to a variety of transformations including accommodation STCA.

Disclaimer: All measurements and floor plan details are for informational purposes only. We make no warranties or representations, express or implied, as to the accuracy of this rendering. Independent property size verification is recommended. The approximate internal