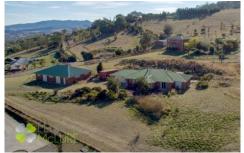

## 50 Tarquin Road Honeywood TAS

A fabulous one owner 4 Bedroom home plus amazing Home Styled open plan 150m2 workshop, complete with 3 phase power.

The home itself boasts multiple spacious formal and informal living areas, quality stylish Tasmanian Oak kitchen with Sunny Courtyard at the rear. The workshop is ideal for the self-employed or the home hobbyist looking for a massive fully optioned (including W/C) workshop within meters of their own front door. This well-constructed facility would lend itself to a variety of transformations including accommodation STCA.

The land parcel boasts a prominent elevated position capturing the truly spectacular rural outlook which includes amazing views of Mount Wellington and Collins Cap. All of this around a 25-minute drive of Hobarts CBD for