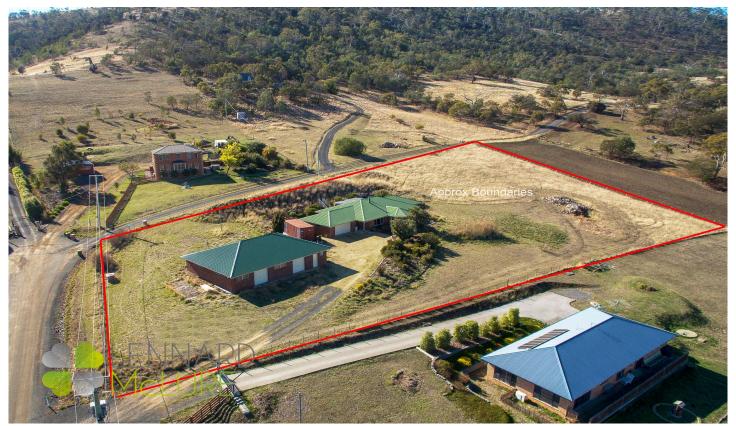

## 50 Tarquin Road Honeywood TAS

A fabulous one owner 4 Bedroom home plus amazing Home Styled open plan 150m2 workshop, complete with 3 phase power.

The home itself boasts multiple spacious formal and informal living areas, quality stylish Tasmanian Oak kitchen with Sunny Courtyard at the rear. The workshop is ideal for the self-employed or the home hobbyist looking for a massive fully optioned (including W/C) workshop within meters of their own front door. This well-constructed facility would lend itself to a variety of transformations including accommodation STCA.

The land parcel boasts a prominent elevated position capturing the truly spectacular rural outlook which includes amazing views of Mount Wellington and Collins Cap. All of this around a 25-minute drive of Hobarts CBD for

4 🕮 1 🟪 4 😭

**Price** : \$ 493,000 **Land Size** : 8487 sqm

View: https://www.lennardmclure.com.au/sale/tas/

hobart-southern/honeywood/residential/hou

se/5923871

John Lennard 6169 2555

Johnnie Lennard 6169 2555