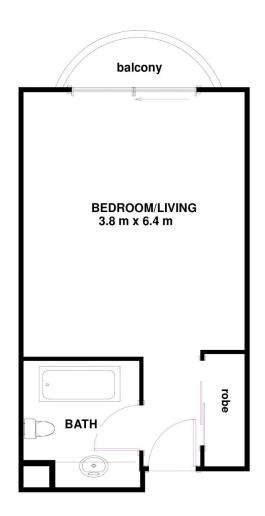

## 1 🎮 1 🚔

Price : \$ 225,000

View : https://www.lennardmclure.com.au/sale/tas/hoba rt-southern/hobart/residential/apartment/5923872

Johnnie Lennard 6169 2555

Disclaimer: All measurements and floor plan details are for informational purposes only. We make no warranties or representations, express or implied, as to the accuracy of this rendering. Independent property size verification is recommended. The approximate internal area measurement does not directly reflect the government evaluation of the property area.