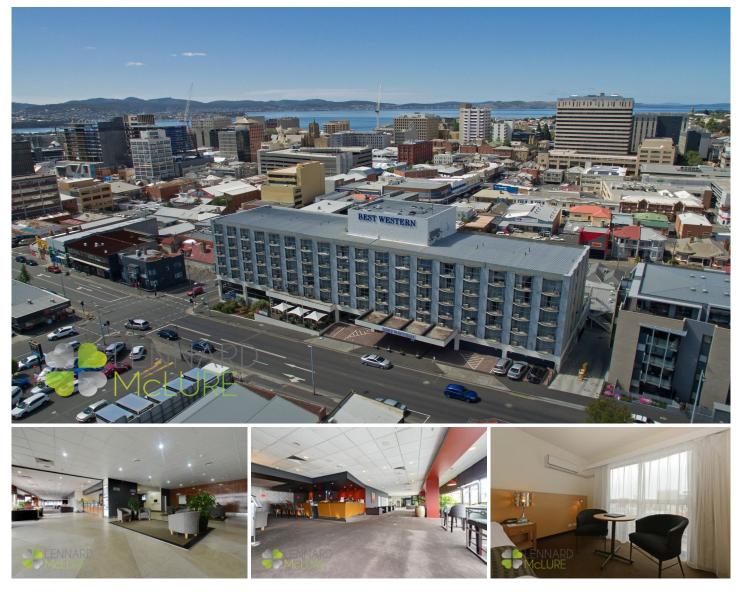

## 209/156 Bathurst Street Hobart TAS

Extremely well located within a prime, fully serviced, inner city hotel this suite represents around a 6 percent net return.

As all suites are leased by the one tenant, this property represents a hassle-free investment without the normal landlord and tenant conflicts.

As Hobart tourism is booming and predicted to substantially increase into the future and this property is located within 2 blocks of the centre of the city, growth is assured.

This investment comes with the added bonus of four nights accommodation per year at the premises without charge to the owner.