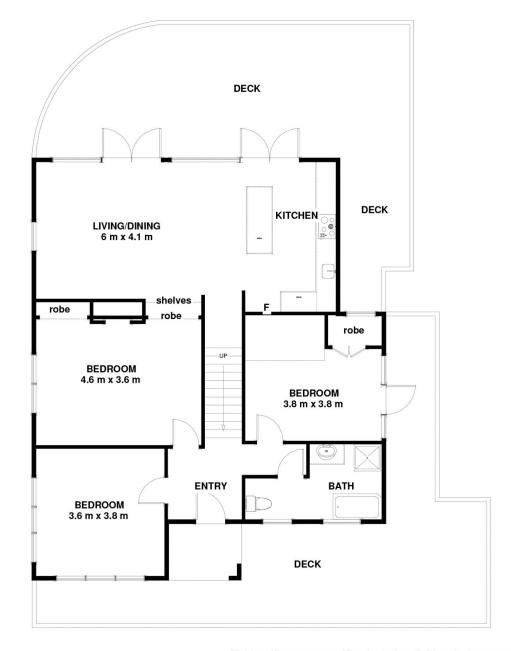

## 410 Liverpool Street West Hobart TAS

With Hobart's traffic bottlenecks increasing by the day this home offers what many prospective purchasers seek, convenient city fringe living.

Offering three good sized bedrooms, wonderful well applianced kitchen and fabulous open living area flowing to an ultra-expansive entertainment deck (complete with wind out awning).

## 3 🛤 1 🚔 2 🛱

| Price         | : |
|---------------|---|
| Building Size | : |
| Land Size     | : |
| View          | : |

: 117 sqm

: 559 sqm

https://www.lennardmclure.com.au/sale/t as/hobart-southern/west-hobart/residenti al/house/5923876