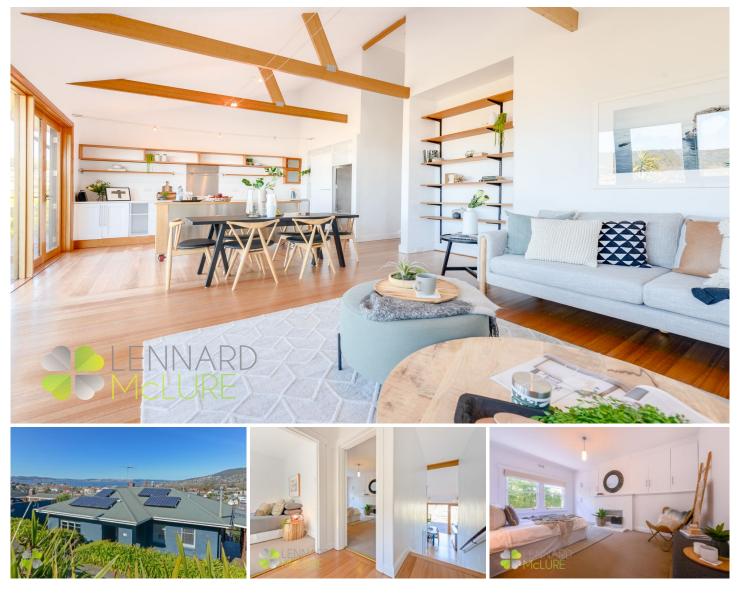

## 410 Liverpool Street West Hobart TAS

With Hobart's traffic bottlenecks increasing by the day this home offers what many prospective purchasers seek, convenient city fringe living.

Offering three good sized bedrooms, wonderful well applianced kitchen and fabulous open living area flowing to an ultra-expansive entertainment deck (complete with wind out awning).

This home also offers off-street parking for 2 cars, something many homes in this street do not benefit from. The property also benefits from solar panels on the roof to alleviate annual energy running costs.

The rear gardens are terraced, structured, well retained and offer a variety of well-nourished fruit trees.