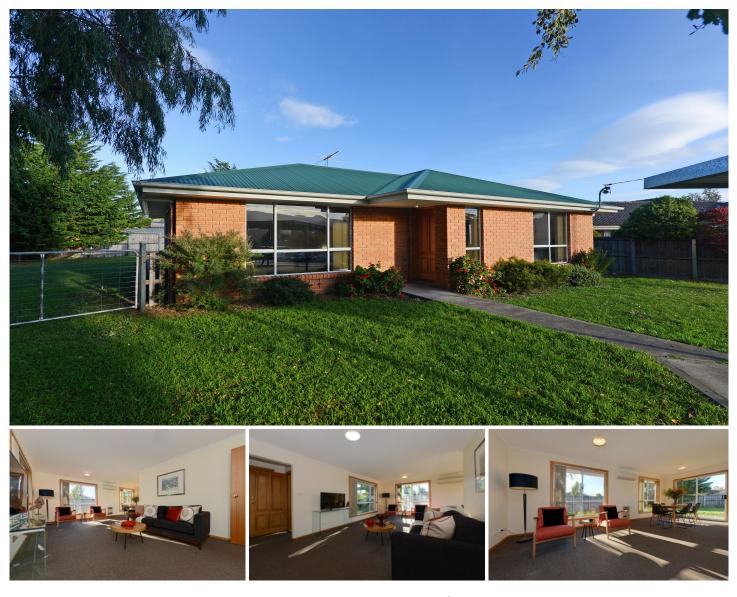

## 6 Suande Place Kingston TAS

Well located within a close proximity of the Kingston shopping precinct, an array of public and private schools, food outlets and services, this low maintenance property will ideally suit first home buyers, retirees and investors.

The home itself consists of 3 bedrooms, all with robes, an extremely spacious open living area, separate bathroom, w/c and laundry.

Well situated in a sunny quiet no-through street with a generous proportioned allotment, ideal for further improvements such a green house, garage/workshop or an extension S.T.C.A.

Single level low maintenance brick veneer homes such a this, in one of Hobarts most vibrant suburbs, priced competitively in such a challenging price range don't last

## 3 🎮 1 🚔 2 🛱

| Price                |
|----------------------|
| <b>Building Size</b> |
| Land Size            |
| View                 |

- : \$ 456,000
  - : 116 sqm
  - : 756 sqm

: https://www.lennardmclure.com.au/sale/t as/hobart-southern/kingston/residential/ house/5923877