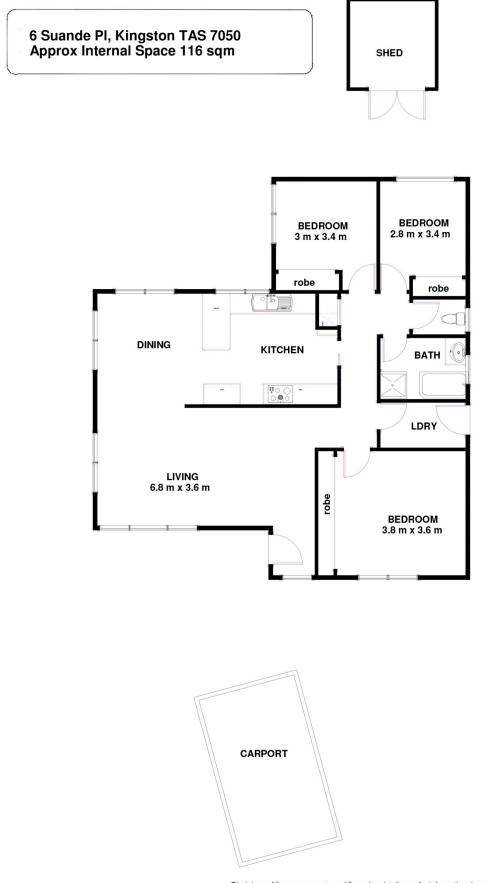

The home itself consists of 3 bedrooms, all with robes, an extremely spacious open living area, separate bathroom, w/c and laundry.

Well situated in a sunny quiet no-through street with a generous proportioned allotment, ideal for further improvements such a green house, garage/workshop or an extension S.T.C.A.

## 3 🎮 1 🚔 2 🛱

| Price                |
|----------------------|
| <b>Building Size</b> |
| Land Size            |
| View                 |

- : \$ 456,000
  - : 116 sqm
  - : 756 sqm

: https://www.lennardmclure.com.au/sale/t as/hobart-southern/kingston/residential/ house/5923877

John Lennard 6169 2555

Johnnie Lennard 6169 2555

Disclaimer: All measurements and floor plan details are for informational purposes only. We make no warranties or representations, express or implied, as to the accuracy of this rendering. Independent property size verification is recommended. The approximate internal area measurement does not directly reflect the government evaluation of the property area.