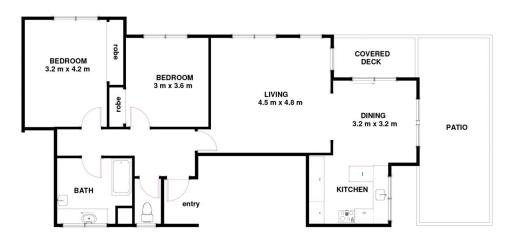

## 1/5 Castlereagh Court Lenah Valley TAS

Located in a quiet cul-de-sac, this ultra-expansive, double brick, 105m2, the downstairs apartment offers 2 huge bedrooms, spacious open living areas, extra-large bathroom/laundry, separate w/c and undercover parking. The amazing panorama on offer takes in Mount Wellington, Derwent Estuary, Cadburys chocolate factory, an array of Eastern and Western shore suburbs plus rural landscape.

## 1/5 Castlereagh Ct Lenah Valley TAS 7008 Approx Internal Space 105 sqm

CARPORT

Disclaimer: All measurements and floor plan details are for informational purposes only. We make no warranties or representations, express or implied, as to the accuracy of this rendering. Independent properly size verification is recommended. The approximate internal area measurement does not directly reflect the government evaluation of the property area.