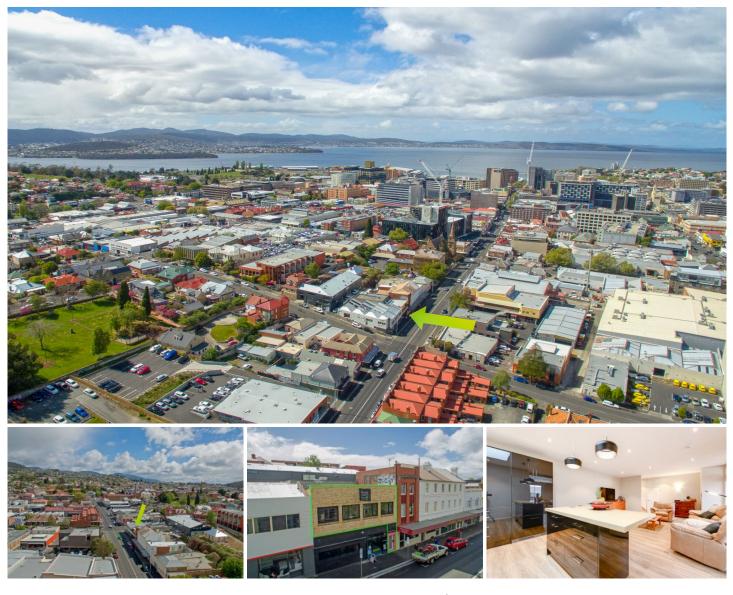

## 2/207 Elizabeth Street Hobart TAS

Situated in an outstanding city location this ultra-expansive, luxuriously appointed city townhouse offers a unique style and build quality that will appeal to the most discerning buyer.

Out of the ordinary appointments include mains gas connection for 5 well positioned hydronic heating units, hot water and cooking, double glazed windows, camera security and automatic lighting. In addition, the property has a huge bathroom with premium Nobili appliances, a hard -wired security alarm and insulated concrete floors.

All rooms are spacious with both bedrooms easily able to accommodate a king-sized bed.

The internally accessed garage is spacious enough for both car and workshop/storage.