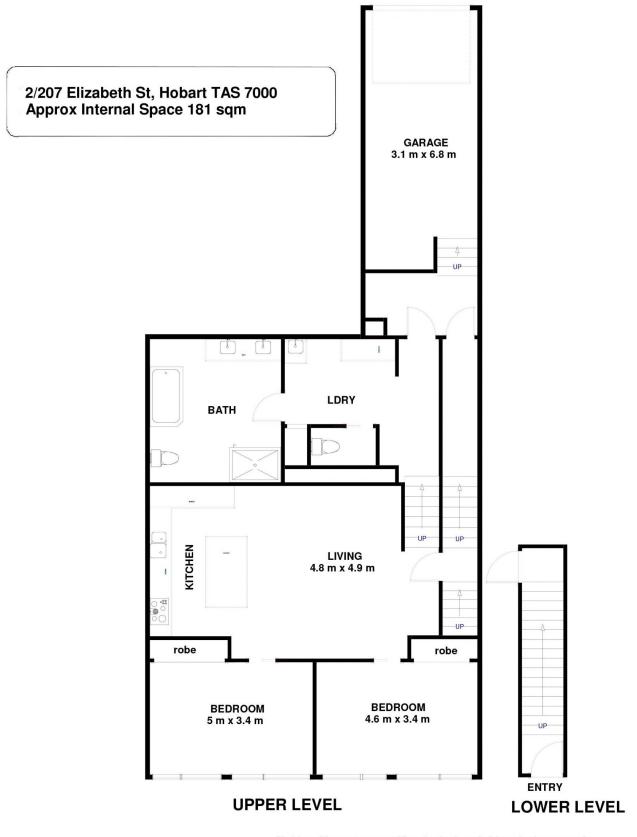

All rooms are spacious with both bedrooms easily able to accommodate a king-sized bed.

The internally accessed garage is spacious enough for both car and workshop/storage.

Johnnie Lennard 6169 2555

Disclaimer: All measurements and floor plan details are for informational purposes only. We make no warranties or representations, express or implied, as to the accuracy of this rendering. Independent property size verification is recommended. The approximate internal area measurement does not directly reflect the government evaluation of the property area.