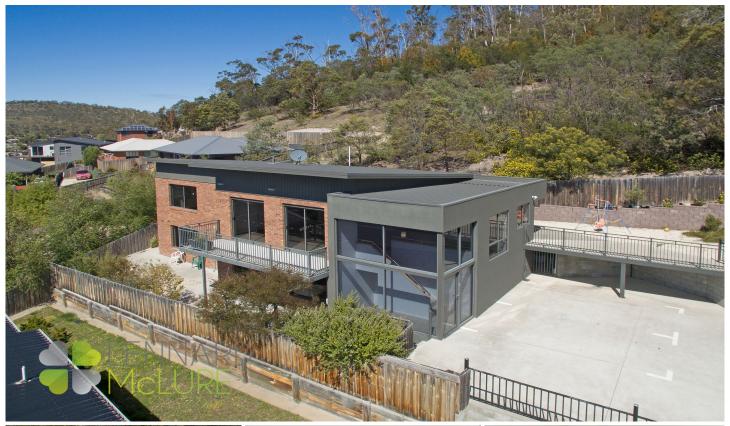

## 2/33 Dumbarton Drive Geilston Bay TAS

This property enjoys expansive living areas and accommodation of up to four bedrooms, three at entry-level.

This, plus three bathrooms, two of which are also at entry-level and three car spaces.

The floor plan layout of this property will ideally suit extended families wishing to co-exist under one roof with some separation.

This home radiates warmth from unrestricted Northern sun and multiple expansive windows.

There is a perfectly located sundeck, ideal for outdoor entertaining, a low maintenance easy care yard all with easily accessible storage under.

The location is seen as ideal, within 15 minutes of Hobart's CBD, with Lindisfarne Village, Marinas, Beaches, recreational facilities, sporting and maritime clubs, with services, schools and transport close at hand.

## 4 🗀 3 🔁 2 🖨

Price : \$ 535,000 Building Size : 191 sqm Land Size : 474 sqm

Land Size : 474 sqm View : https://w

: https://www.lennardmclure.com.au/sale/t as/hobart-southern/geilston-bay/resident

ial/villa/5923886