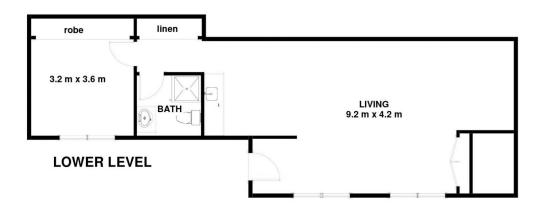

## 2/33 Dumbarton Drive Geilston Bay TAS

This property enjoys expansive living areas and accommodation of up to four bedrooms, three at entry-level.

This, plus three bathrooms, two of which are also at entry-level and three car spaces.

The floor plan layout of this property will ideally suit extended families wishing to co-exist under one roof with some separation.

This home radiates warmth from unrestricted Northern sun and multiple expansive windows.

## U2/33 Dumbarton Dr Geilston Bay TAS 7015 Approx Internal Space 235 sqm

Disclaimer: All measurements and floor plan details are for informational purposes only. We make no warranties or representations, express or implied, as to the accuracy of this rendering, Independent property size verification is recommended. The approximate internal area measurement does not directly reflect the government evaluation of the property area.