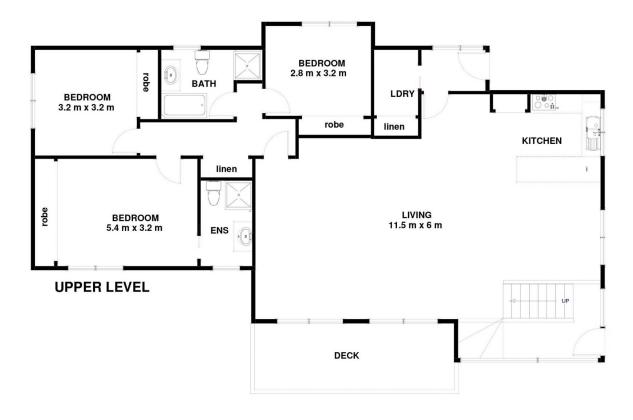

## 2/33 Dumbarton Drive Geilston Bay TAS

This property enjoys expansive living areas and accommodation of up to four bedrooms, three at entry-level.

This, plus three bathrooms, two of which are also at entry-level and three car spaces.

The floor plan layout of this property will ideally suit extended families wishing to co-exist under one roof with some separation.

This home radiates warmth from unrestricted Northern sun and multiple expansive windows.

## U2/33 Dumbarton Dr Geilston Bay TAS 7015 Approx Internal Space 235 sqm

Disclaimer: All measurements and floor plan details are for informational purposes only. We make no warranties or representations, express or implied, as to the accuracy of this rendering, Independent property size verification is recommended. The approximate internal area measurement does not directly reflect the government evaluation of the property area.