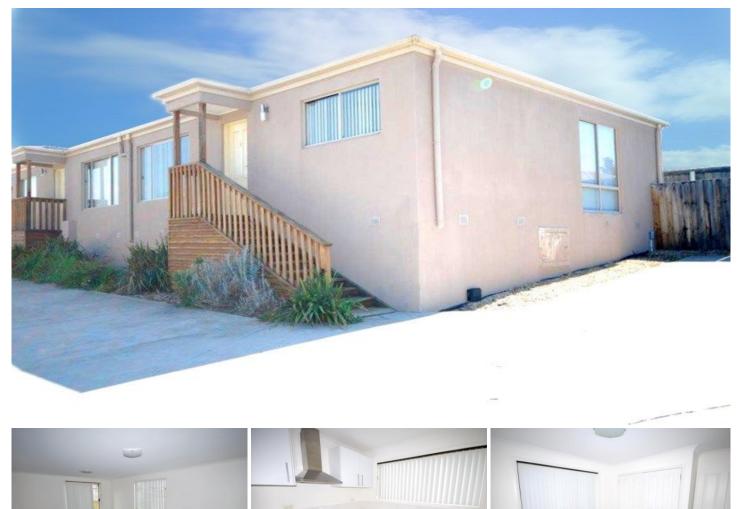

## 1/20-24 Austin Crescent Bridgewater TAS

Set on a near level block within a clean and neat complex of six units, this modern (built in 2009) low maintenance two-bedroom unit has a tenant in place till June 2020 who is currently paying \$290 per week rent. The two bedrooms have built-in robes, both the kitchen and the bathroom are modern in design and the laundry is separate. An inspection of this great investment opportunity will not disappoint. Call Debbie today to arrange yours.