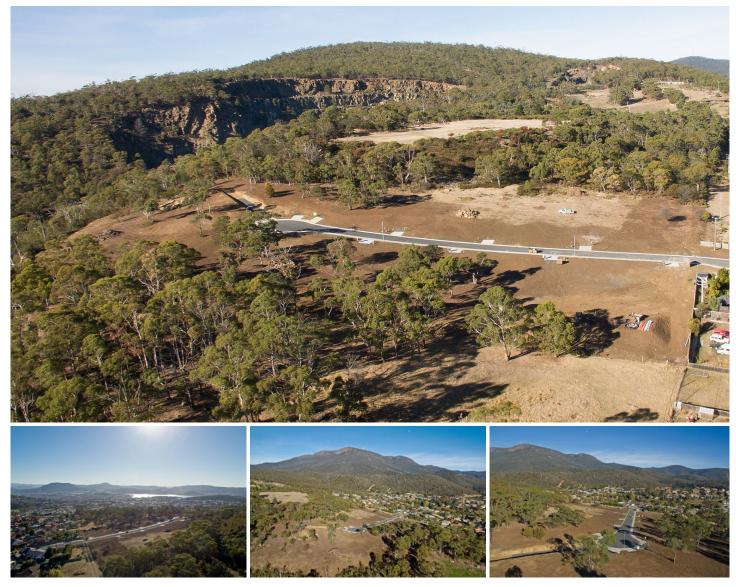

## 21 Bluestone Rise Lenah Valley TAS

Arguably the finest subdivision to come to market within the Hobart City Council precinct in many years.

With land parcels from 1000m2 to over 3000m2 all with diverse views, ranging from Mount Wellington and our amazing Derwent estuary to Eastern and Western suburbs.

Situated around just a ten-minute drive from Hobart's CBD, in full sunlight and within a few minutes' drive of the Lenah Valley business district, which includes a post office, newsagency, Whisk Cafe as well as other eateries and refreshment lounges, doctors surgeries, Petrol station, community centre, recreation areas and both acclaimed private and public schools are close at hand.

This subdivision not only offers allotments which should enable owners to build expansive family homes in an Price : \$ 425,000 View : https://www.lennardmclure.com.au/sale/tas/hoba rt-southern/lenah-valley/residential/land/5923888