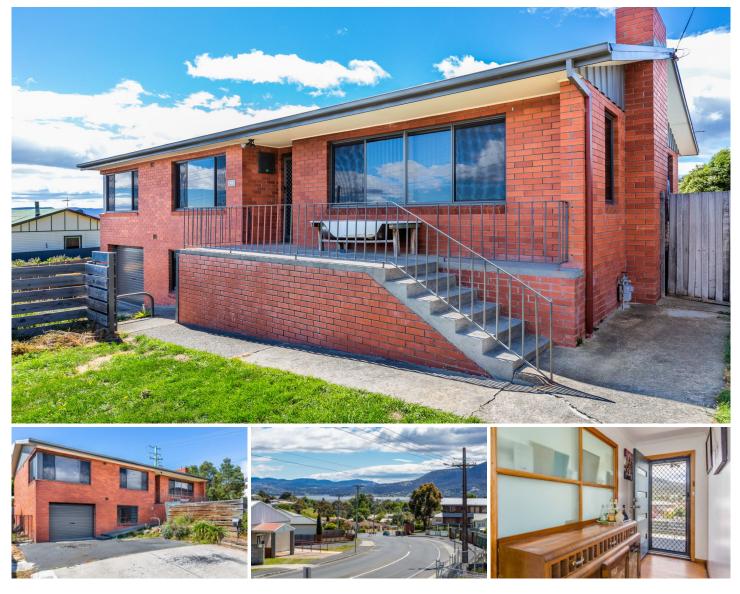

## **167A Tolosa Street Glenorchy TAS**

Set high on a near level 529m2 corner block, with a double street frontage, this solid brick and iron home has a lovely North Easterly water and mountain outlook.

This three-bedroom family home offers an open plan that allows the generous lounge to flow into the large dining area, which will accommodate an eight-seat dining table.

The kitchen has been recently upgraded, as has the large bathroom. The three bedrooms are of good size and the polished floorboards throughout the home make for easy maintenance.

under the main roof of the house is an extensive garage, workshop - storage area that has the potential to be further developed.

The front and rear yards are fully fenced offering security