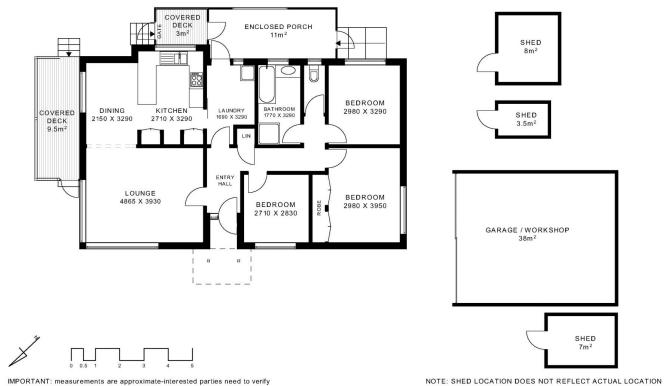

## 11 Sunlea Place Glenorchy TAS

This delightful three-bedroom family home sits on a sunny near level block in a quiet cul-de-sac. Set amongst a well-established garden that includes many fruit trees and a raspberry patch.

The home offers an open plan lounge, dining and kitchen plus three inviting bedrooms and for winter comfort there are two heat pumps.

For additional living space there are two covered decks, plus a covered utility porch off the laundry. The rear yard offers a safe area for children and pets, the three garden sheds and the double colorbond garage offer great space for storage or as workshop spaces or secure parking for two vehicles.

## **GLENORCHY** 11 SUNLEA PLS HOUSE AREA: 104.5m<sup>2</sup> (11.24 sq)

IMPORTANT: measurements are approximate-interested parties need to verify