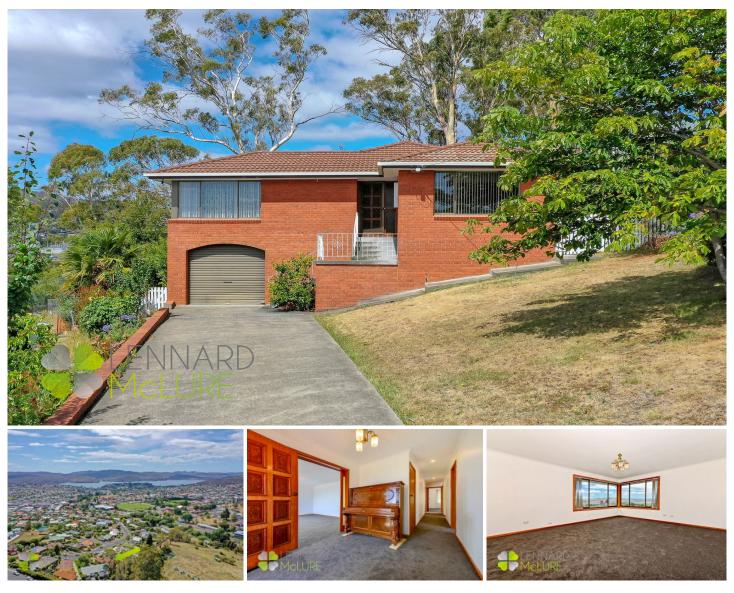

## 65 Sinclair Avenue Moonah TAS

Occupying a commanding cul-da-sac position within one of Moonahs most sought streets, this impressive home has undergone many recent upgrades. The modern kitchen flows to two expansive open living areas, both benefitting from amazing panoramic views taking in up to ten Eastern and Western shore suburbs plus our beautiful Derwent estuary. Entry levels also benefit from a well situated concrete deck, upgraded bathrooms, separate w/c and laundry.

The area underneath area boasts a spacious garage, expansive rumpus room, second w/c, under stair storage and 2 utility rooms, one of which may well be suitable for a transformation to a second bathroom.

The location itself is within a few minutes driving of Moonahs central business districts, close to a host of