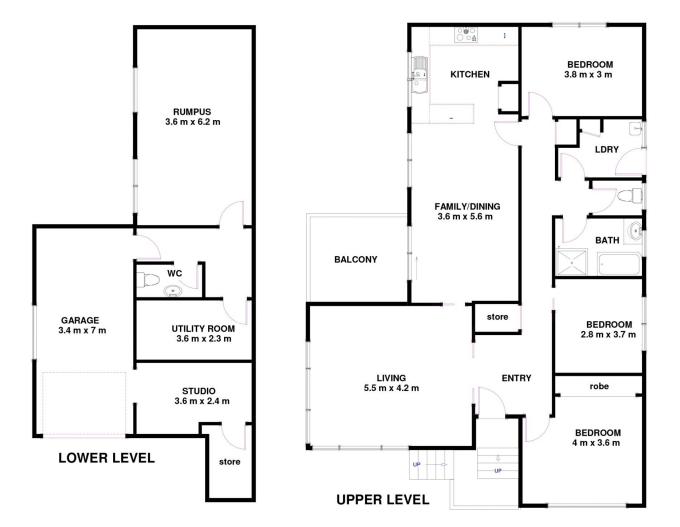

## 65 Sinclair Avenue Moonah TAS

Occupying a commanding cul-da-sac position within one of Moonahs most sought streets, this impressive home has undergone many recent upgrades. The modern kitchen flows to two expansive open living areas, both benefitting from amazing panoramic views taking in up to ten Eastern and Western shore suburbs plus our beautiful Derwent estuary. Entry levels also benefit from a well situated concrete deck, upgraded bathrooms, separate w/c and laundry.

The area underneath area boasts a spacious garage, expansive rumpus room, second w/c, under stair storage and 2 utility rooms, one of which may well be suitable for a transformation to a second bathroom.