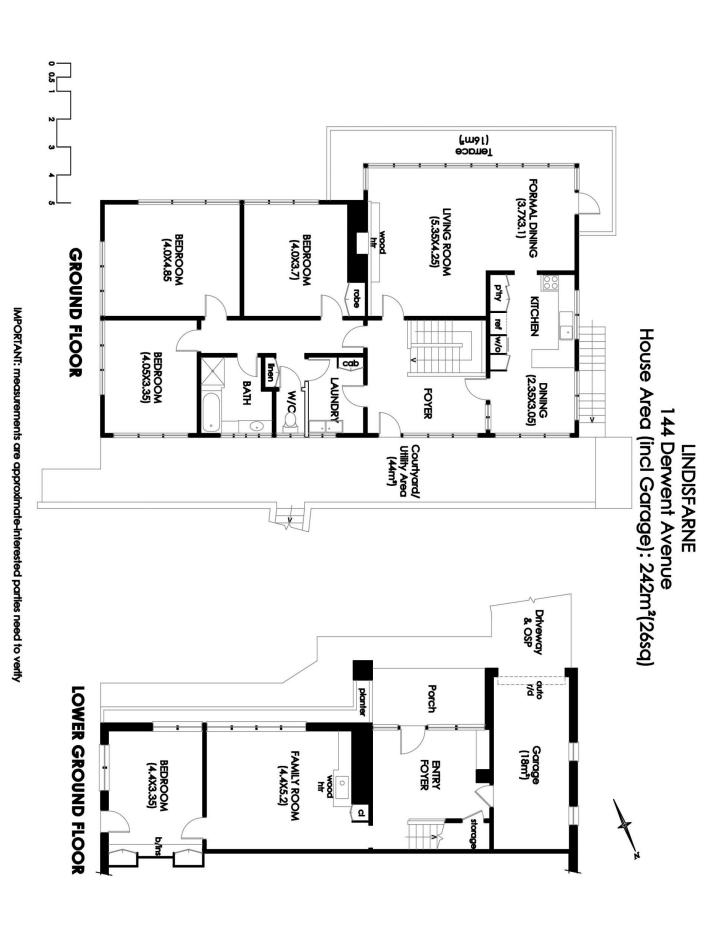

## 144 Derwent Avenue Lindisfarne TAS

Work from home, with these views and this space - Yes Please!

This extensive and well maintained four bedroom family home with two generous living areas is spread over two levels, it offers spectacular water views from the Tasman Bridge to New Town Bay and beyond to the heights of Mt Wellington. The upper level houses three generous bedrooms two with delightful leaf fringed water views and the third enjoys a garden view, the very spacious lounge boasts floor to ceiling windows that allow you to enjoy all the mood changes of the river and the mountain. If you need to be closer to the water walk onto the wrap around deck and you will feel like you can touch the water. The fully upgraded kitchen with quality appliances and plenty of bench and cupboard space sits comfortably between the formal dining area and the informal sunny family dining

4 🗀 1 🔓 2 🖨

Price : \$ 596,000 Building Size : 218 sqm Land Size : 832 sqm

View : https://www.lennardmclure.com.au/sale/t

as/hobart-southern/lindisfarne/residentia l/house/5923903

Debbie Burgess 6169 2555