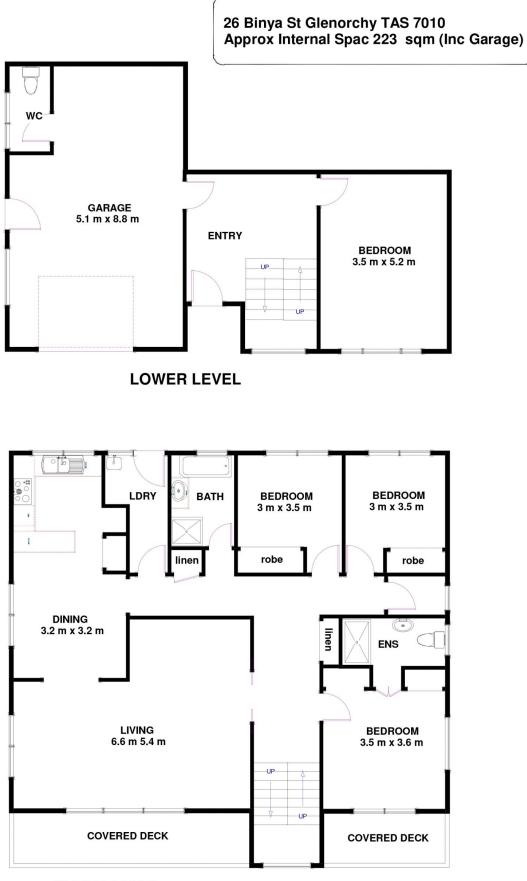

This property also benefits from a wonderful sunny aspect.

The home itself offers a practical floorplan with 3 spacious bedrooms, expansive living area, eat-in kitchen, separate dining, 2 bathrooms and laundry all on one level. There is an ultra-expansive 4th bedroom/rumpus and garage workshop and 3rd w/c under, all connected by an easily maneuverable internal staircase. A ducted heat pump 4 🛤 2 🚔 2 🚔

| Price                | : |
|----------------------|---|
| <b>Building Size</b> | : |
| Land Size            | : |
| View                 | : |

- \$485,000 223 sqm
  - 716 sqm

https://www.lennardmclure.com.au/sale/t as/hobart-southern/glenorchy/residential /house/5923904

John Lennard 6169 2555

Johnnie Lennard 6169 2555

UPPER LEVEL

Disclaimer: All measurements and floor plan details are for informational purposes only. We make no warranties or representations, express or implied, as to the accuracy of this rendering. Independent property size verification is recommended. The approximate internal area measurement does not directly reflect the government evaluation of the property area.