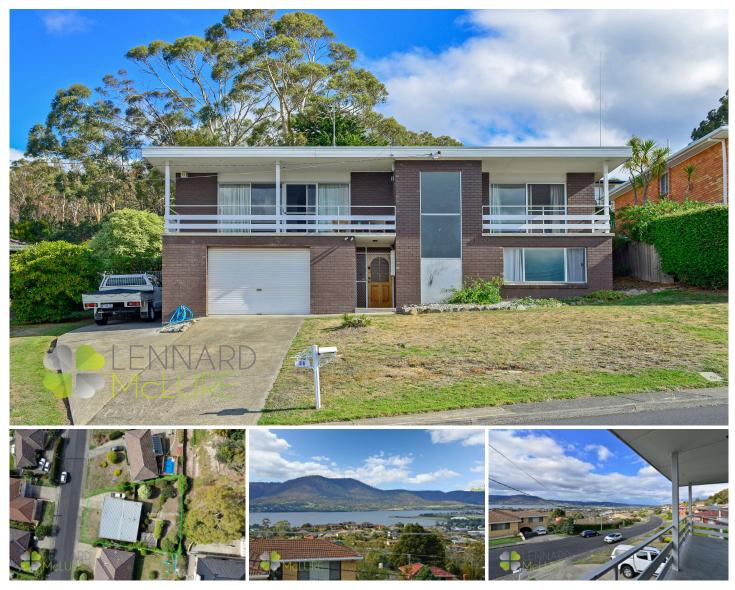

## 26 Binya Street Glenorchy TAS

This 4-bedroom 2-bathroom brick family home occupies a commanding position within a highly sought enclave of the vibrant suburb of Glenorchy.

Panoramic views are on display from the spacious indoor-outdoor living areas, these include our picturesque Derwent estuary, the Derwent entertainment center and Elwick racecourse plus a diverse array of eastern and western shore suburbs.

This property also benefits from a wonderful sunny aspect.

The home itself offers a practical floorplan with 3 spacious bedrooms, expansive living area, eat-in kitchen, separate dining, 2 bathrooms and laundry all on one level. There is an ultra-expansive 4th bedroom/rumpus and garage workshop and 3rd w/c under, all connected by an easily maneuverable internal staircase. A ducted heat pump 4 🛤 2 🚔 2 🚔

| Price                | : |
|----------------------|---|
| <b>Building Size</b> | : |
| Land Size            | : |
| View                 | : |

- \$485,000 223 sqm
  - 716 sqm

https://www.lennardmclure.com.au/sale/t as/hobart-southern/glenorchy/residential /house/5923904