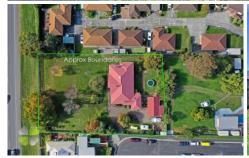

## 11 Shenstone Place Montrose TAS

This property offers a unique opportunity to purchase an expansive 5-bedroom, 2-bathroom family home set on a land parcel that equates to approximately 4 to 5 standard sized land allotments.

All bedrooms are double, the master complete with ensuite. A second bathroom, study and laundry complete the home.

5 🗀 2 📛 4 🖨

Price : \$ 850,000 Building Size : 251 sqm

Land Size : 2744 sqm View : https://ww