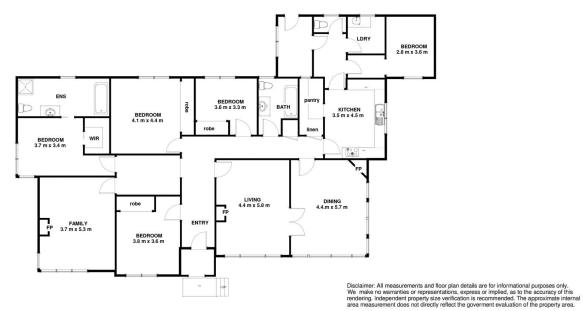

## 11 Shenstone Place Montrose TAS

This property offers a unique opportunity to purchase an expansive 5-bedroom, 2-bathroom family home set on a land parcel that equates to approximately 4 to 5 standard sized land allotments.

This classic 1936, one level, period homestead offers 2 ultra-spacious perfectly positioned north facing adjoining living areas bathed in sunlight, taking in expansive views over the substantial near level grounds, with close-up Derwent estuary vista on offer. The European applianced eat-in kitchen boasts an exotic Huon Pine benchtop which blends perfectly with the exotic timber work throughout the home, including fabulous period doors, windows and flooring.

All bedrooms are double, the master complete with ensuite. A second bathroom, study and laundry complete the home.

5 🗀 2 📛 4 🖨

Price : \$ 850,000 Building Size : 251 sqm

Land Size : 2744 sqm View : https://ww

: https://www.lennardmclure.com.au/sale/t as/hobart-southern/montrose/residential/

house/5923905

John Lennard 6169 2555

Johnnie Lennard 6169 2555

11 Shenstone Place Montrose Tas 7010 Approx Internal Space 251 sqm Approx Space Garage 62 sqm