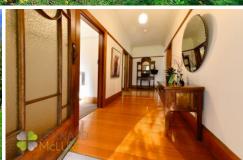

This classic 1936, one level, period homestead offers 2 ultra-spacious perfectly positioned north facing adjoining living areas bathed in sunlight, taking in expansive views over the substantial near level grounds, with close-up Derwent estuary vista on offer. The European applianced eat-in kitchen boasts an exotic Huon Pine benchtop which blends perfectly with the exotic timber work throughout the home, including fabulous period doors, windows and flooring.