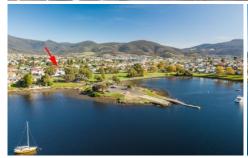

## 84 Gepp Parade Derwent Park TAS

Set on a generous 607m2 on a near level block that is adjacent to the sparkling

waters of Prince of Wales Bay. Back your boat straight down the drive across the

road onto the public boat ramp and you are away or row your rubber dinghy out

to your private mooring or across the bay to the new marina and don't forget you

are just seven minutes away from the CBD. This 1949 well cared for solidly built

and neat as a pin family home is just waiting to be redeveloped. Take advantage of the spacious block or build a second story to capture the