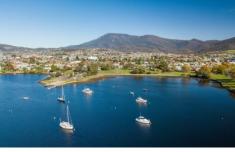

## 84 Gepp Parade Derwent Park TAS

Set on a generous 607m2 on a near level block that is adjacent to the sparkling

waters of Prince of Wales Bay. Back your boat straight down the drive across the

road onto the public boat ramp and you are away or row your rubber dinghy out