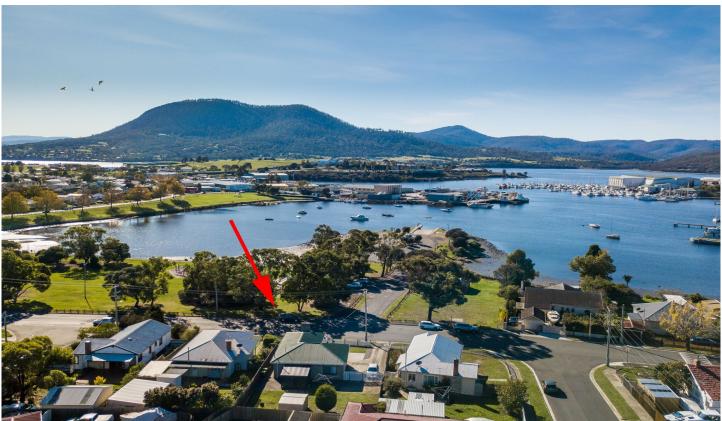

## 84 Gepp Parade Derwent Park TAS

Set on a generous 607m2 on a near level block that is adjacent to the sparkling

waters of Prince of Wales Bay. Back your boat straight down the drive across the

road onto the public boat ramp and you are away or row your rubber dinghy out

to your private mooring or across the bay to the new marina and don't forget you

are just seven minutes away from the CBD. This 1949 well cared for solidly built

and neat as a pin family home is just waiting to be redeveloped. Take advantage of the spacious block or build a second story to capture the

full ambiance of the water views. Or simply enjoy all the nearby amenities, like

the park across the

road, two major shopping centres and the CBD all being

3 📭 1 🔓 3 😭

Price : \$ 425,000 Building Size : 106 sqm Land Size : 607 sqm