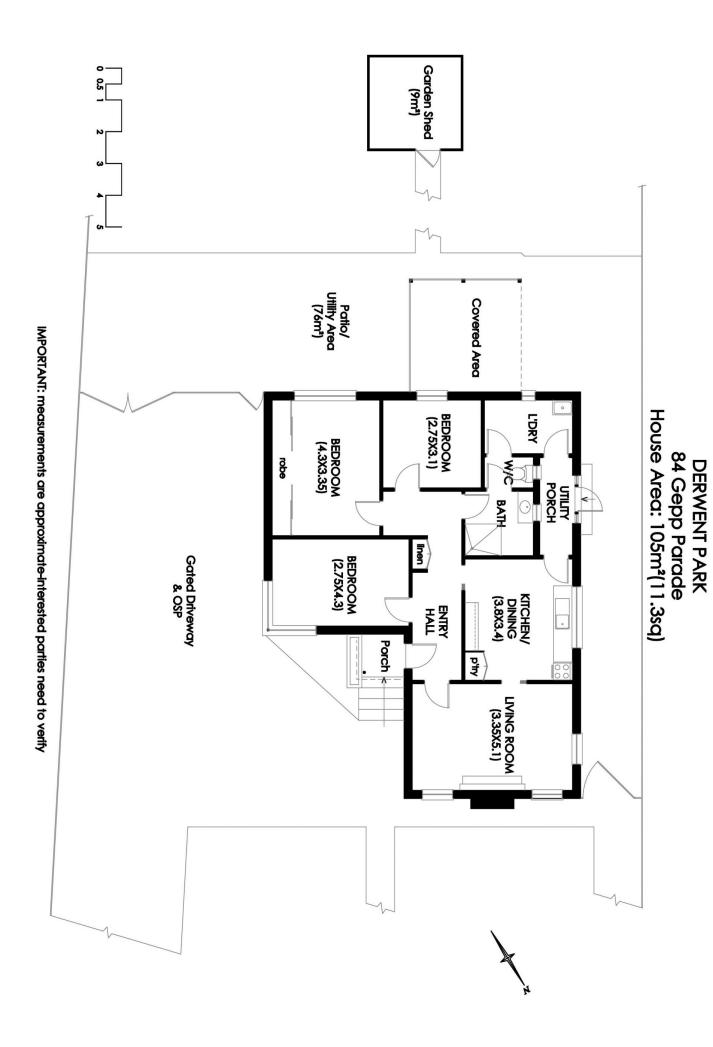

full ambiance of the water views. Or simply enjoy all the nearby amenities, like

the park across the

road, two major shopping centres and the CBD all being

3 📭 1 🔓 3 😭

Price : \$ 425,000 Building Size : 106 sqm Land Size : 607 sqm

View : https://www.lennardmclure.com.au/sale/t as/hobart-southern/derwent-park/reside

ntial/house/5923906

Debbie Burgess 6169 2555