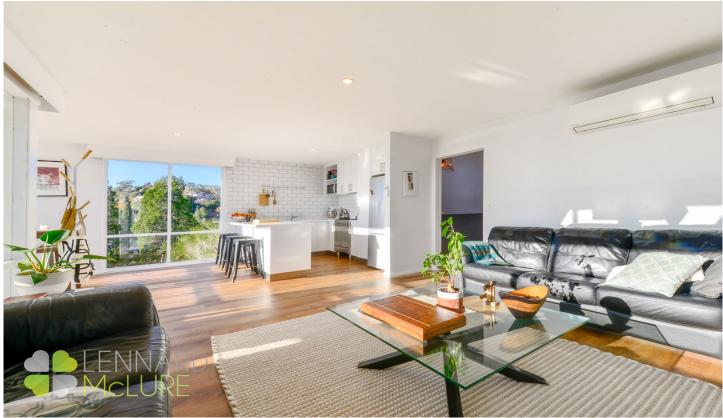

## 3/3 Jabez Crescent Lenah Valley TAS

This spacious ultra-sunny brick townhouse offers 3 well-located bedrooms over 2 levels, the master boasts both walk-in robe and ensuite.

The expansive open living area is bathed in sunlight and style, all capturing impressive diverse views over many suburbs and Derwent estuary.

This property has been extensively upgraded and includes a spacious open modern kitchen complete with a quality stove including a gas cooktop.

The living area opens to a Juliette veranda featuring a roof bar that captures all of the fabulous panorama on offer.