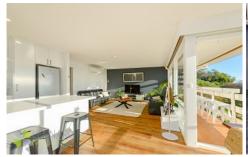

This property has been extensively upgraded and includes a spacious open modern kitchen complete with a quality stove including a gas cooktop.

The living area opens to a Juliette veranda featuring a roof bar that captures all of the fabulous panorama on offer.