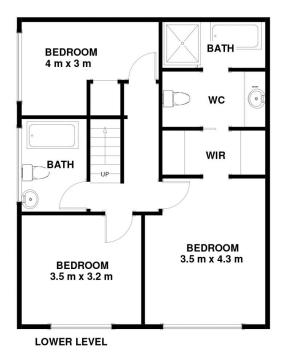

## 3/3 Jabez Cres Lenah Valley Tas 7008 Approx Internal Space 134 sqm

**UPPER LEVEL** 

Disclaimer: All measurements and floor plan details are for informational purposes only. We make no warranties or representations, express or implied, as to the accuracy of this rendering. Independent property size verification is recommended. The approximate internal area measurement does not directly reflect the government evaluation of the property area.