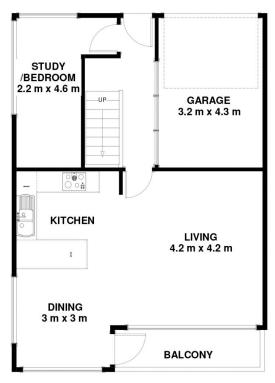

## 3/3 Jabez Cres Lenah Valley Tas 7008 Approx Internal Space 134 sqm

**UPPER LEVEL** 

Disclaimer: All measurements and floor plan details are for informational purposes only. We make no warranties or representations, express or implied, as to the accuracy of this rendering. Independent property size verification is recommended. The approximate internal area measurement does not directly reflect the government evaluation of the property area.