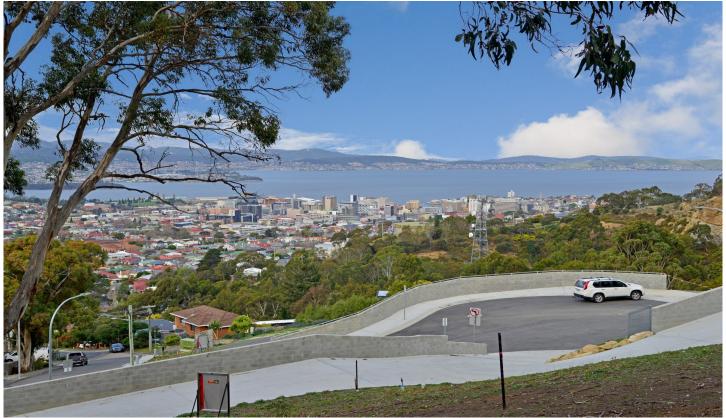

## 8/66 Summerhill Road West Hobart TAS

786 M2 of prime residential land located within arguably the most prominent position within West Hobart's newest land release. This 786sqm parcel boasts diverse unrestricted panoramic views of city, Tasman bridge, CBD, Derwent Estuary and a multitude of suburbs. This property sale will include house plans and may also lend itself to a two dwelling development STCA.

The location itself is within a very close proximity to both vibrant North Hobart village and the city precinct with a well-maintained service road to Knocklofty reserve bordering the allotment. A host of private and public schools are within an easy commute as are cafes, restaurants and supermarkets