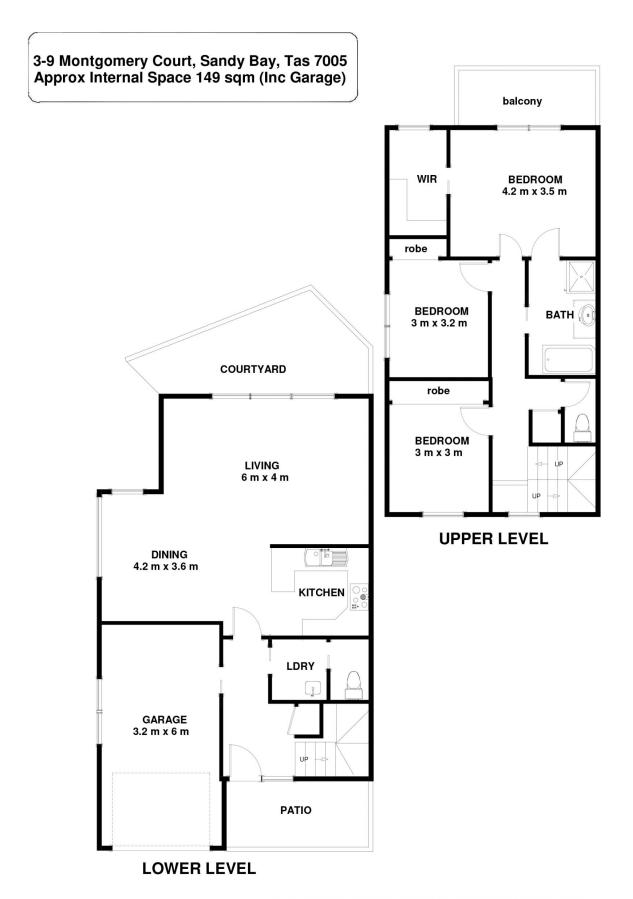

## 3/9 Montgomery Court Sandy Bay TAS

This one owner 3-bedroom townhouse occupies a sensational position within a well maintained tightly held complex.

This property boasts secure garage parking with internal access plus a second designated carpark. All 3 bedrooms are spacious with the master benefitting from both 2-way bathroom and walk in robe. That room also enjoys fabulous close up views of the Derwent Estuary, Wrest Point Casino, Marina, Beach and Old Sandy Bay, all viewed from a perfectly located Juliette balcony.

The downstairs adjoining living areas and well fitted kitchen all flow to a secure and relatively private paved courtyard, a well-located powder room services these areas.

The location itself is seen as ultra-convenient, enjoying a prestigious Sandy Bay address and yet within just minutes

3 📭 1 🖺 2 🖨

Price : \$ 780,000 Building Size : 129 sqm Land Size : 284 sqm

Land Size : 284 sqm View : https://w

: https://www.lennardmclure.com.au/sale/t as/hobart-southern/sandy-bay/residentia

I/unit/5923922