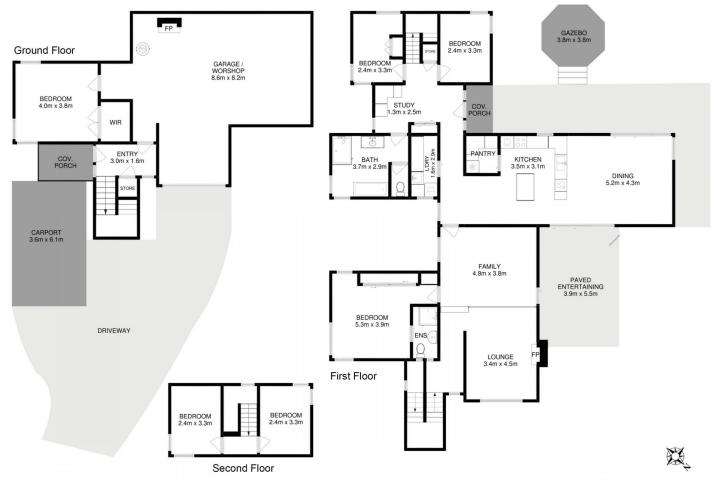

## 7 Riseley Court Lenah Valley TAS

Situated in a quiet cul-de-sac within the highly sought suburb on Lenah Valley, this home offers so much more than its street appeal suggests.

With a size of some 224m2 plus garage and workshop with up to 6 bedrooms if required, multiple indoor and outdoor living area, all within a close proximity of an expansive granite bench topped eat in kitchen and spacious open dining room.

The ultra-palatial master bedroom suite boasts fabulous Derwent Estuary views over a host of surrounding suburbs, in fact diverse vista is on full view from most areas of this home, with living areas enjoying bold mountain vista and fabulous sunshine through the many well located windows and glass doors on offer, all of cutting edge design for this vintage.

5 🗀 2 📛 3 🖨

Price : \$ 675,000 Building Size : 244 sqm Land Size : 655 sqm

View : https://www.lennardmclure.com.au/sale/t as/hobart-southern/lenah-valley/resident

ial/house/5923926

John Lennard 6169 2555

Johnnie Lennard 6169 2555

Total Approx. Floor Area (inc. Garage): 302 sqm

All measurements are internal and approximate. This plan is a sketch for illustration, not valuation. Produced by Open2view.com