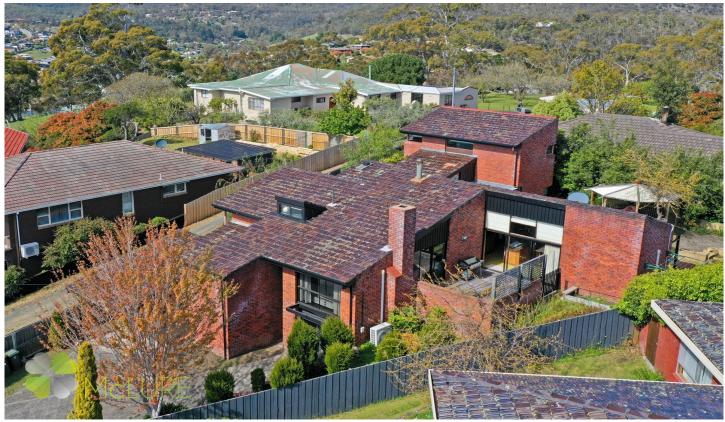

## 7 Riseley Court Lenah Valley TAS

Situated in a quiet cul-de-sac within the highly sought suburb on Lenah Valley, this home offers so much more than its street appeal suggests.

With a size of some 224m2 plus garage and workshop with up to 6 bedrooms if required, multiple indoor and outdoor living area, all within a close proximity of an expansive granite bench topped eat in kitchen and spacious open dining room.

The ultra-palatial master bedroom suite boasts fabulous Derwent Estuary views over a host of surrounding suburbs, in fact diverse vista is on full view from most areas of this home, with living areas enjoying bold mountain vista and fabulous sunshine through the many well located windows and glass doors on offer, all of cutting edge design for this vintage.