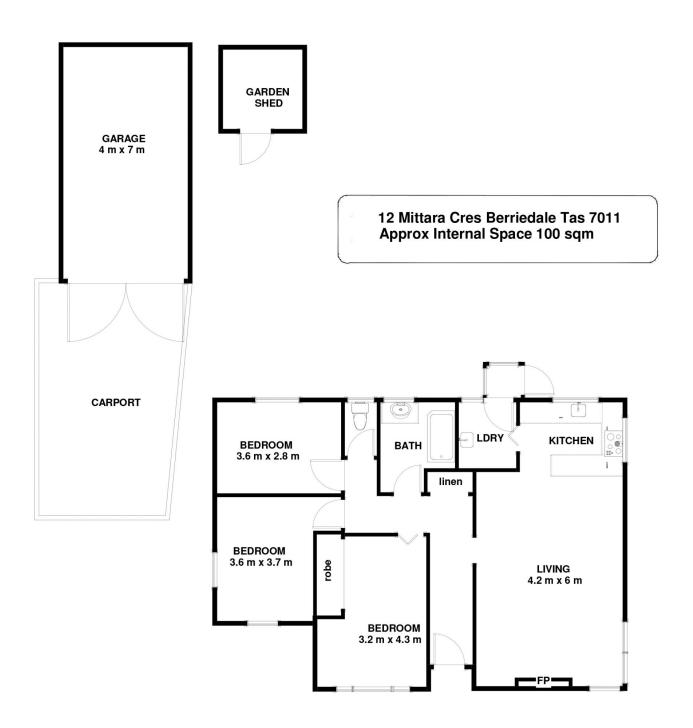

## 12 Mittara Crescent Berriedale TAS

This exceptionally well located, 1960's-character home, features level access and a fantastic floorplan. Complete with a beautiful frontage, private and sunny enclosed backyard along with a wealth of recent, important upgrades. This property will ideally suit first home buyers or astute investors.

The floorplan, which offers three spacious bedrooms, is functional and open. The sunny kitchen and large living area ultimately lead to a substantial, level yard, ideal for children at play and pets.

This home has received recent upgrades, such as wiring, a new roof and a steel fence line to name just a few.

The location itself benefits from being so close to a host of shops, services and amenities as well as public and private

3 📭 1 🔓 3 🗬

Price : \$ 405,000 Building Size : 100 sqm Land Size : 610 sqm

View: https://www.lennardmclure.com.au/sale/t as/hobart-southern/berriedale/residential