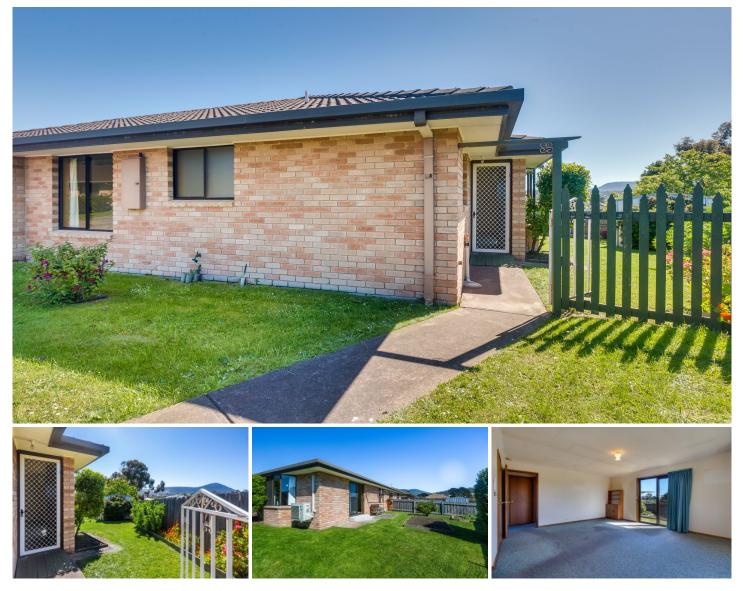

## 14/73 Main Road Claremont TAS

Set at the quiet rear of the Claremont Pines unit complex with no passing traffic this delightful and very sunny unit sits on a 268m2 flat easy care block that offers space for a garden, complete with a garden shed and a pleasant private place to enjoy the sunshine and catch glimpses of River Derwent which is within just a few minutes stroll as is the Claremont Village with all its shops and services. Built in 1991 this low maintenance brick and tile unit offers many opportunities for the first home buyer, the retiree downsizing or the investor who is seeking a positive addition to their portfolio. The unit is open plan, with the lounge and dining area having a lovely outlook onto the private and secure garden, the two bedrooms have built-in robes and the bathroom has the convenience of the laundry included, the toilet is separate. The annual body corporate fee of \$620 is inclusive of insurance and ground maintenance etc. Please call Debbie on 0417 112 860 to