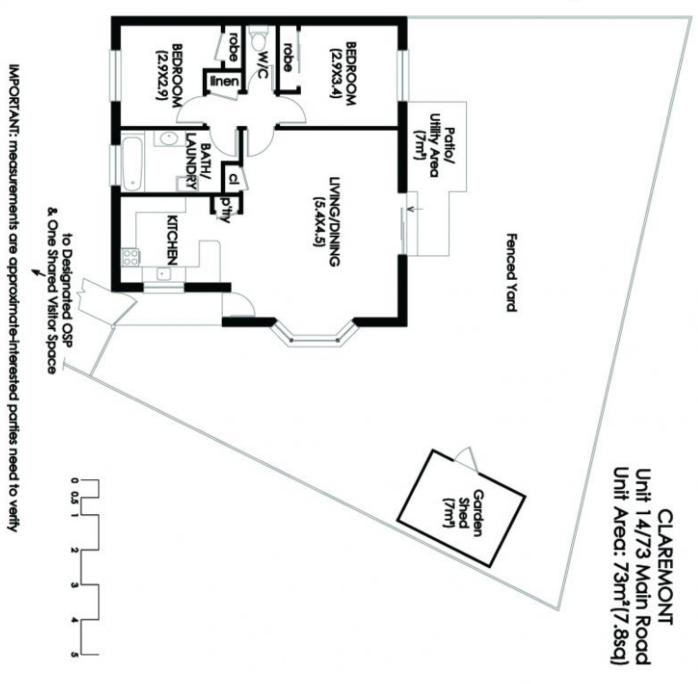

## 14/73 Main Road Claremont TAS

Set at the quiet rear of the Claremont Pines unit complex with no passing traffic this delightful and very sunny unit sits on a 268m2 flat easy care block that offers space for a garden, complete with a garden shed and a pleasant private place to enjoy the sunshine and catch glimpses of River Derwent which is within just a few minutes stroll as is the Claremont Village with all its shops and services. Built in 1991 this low maintenance brick and tile unit offers many opportunities for the first home buyer, the retiree downsizing or the investor who is seeking a positive addition to their portfolio. The unit is open plan, with the lounge and dining area having a lovely outlook onto the private and secure garden, the two bedrooms have built-in robes and the bathroom has the convenience of the laundry included, the toilet is separate. The annual body corporate fee of \$620 is inclusive of insurance and ground maintenance etc. Please call Debbie on 0417 112 860 to

## 2 🛤 1 🚔 1 🚘

Price Building Size : 73 sqm

: \$ 325,000

View

/unit/5983679

: https://www.lennardmclure.com.au/sale/t as/hobart-southern/claremont/residential

**Debbie Burgess** 6169 2555

 $\checkmark$