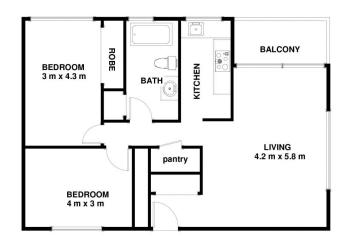

## 16/320 Davey Street South Hobart Tas 7004 Approx Internal Space 80 sqm

Disclaimer: All measurements and floor plan details are for informational purposes only. We make no warranties or representations, express or implied, as to the accuracy of this rendering. Independent properly size verif