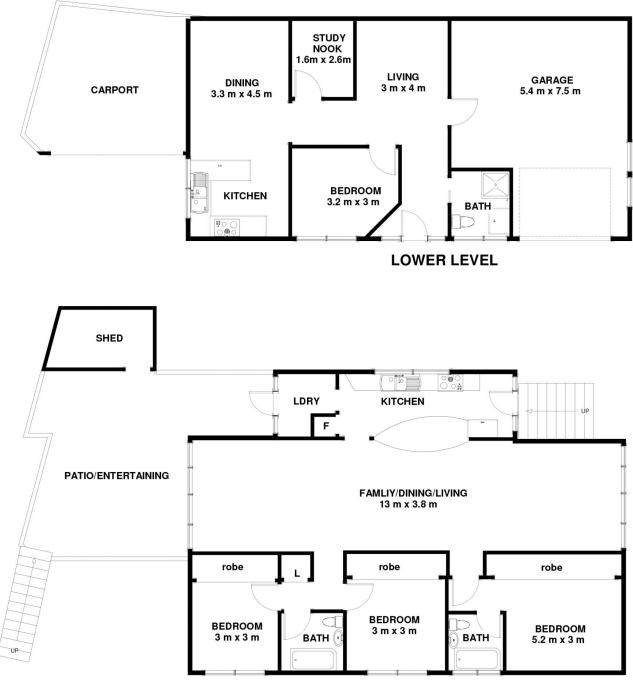

The upstairs area with three bedrooms, two bathrooms, expansive open living area and gallery kitchen.

This quarter offers total separation from downstairs via a suspended concrete slab, allowing the section under, which boasts its own kitchenette to be utilized for family members wishing to accommodate under one roof in a fully self-contained environment. Alternatively, this area may suit those wishing to supplement the mortgage, either as short- or long-term accommodation subject to all council, government and statutory requirements.

## **UPPER LEVEL**

Disclaimer: All measurements and floor plan details are for informational purposes only. We make no warranties or representations, express or implied, as to the accuracy of this rendering. Independent property size verification is recommended. The approximate internal area measurement does not directly reflect the government evaluation of the property area.