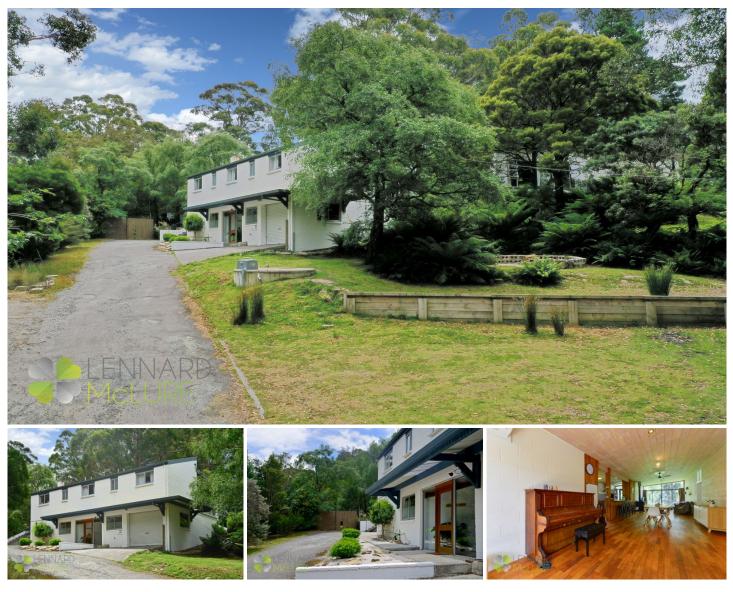

## **6 Pillinger Drive Fern Tree TAS**

Situated at the foot of Mt Wellington and surrounded by nature, this generously proportioned home is constructed of solid concrete brick and offers accommodation of four bedrooms serviced by three bathrooms.

The upstairs area with three bedrooms, two bathrooms, expansive open living area and gallery kitchen.

This quarter offers total separation from downstairs via a suspended concrete slab, allowing the section under, which boasts its own kitchenette to be utilized for family members wishing to accommodate under one roof in a fully self-contained environment. Alternatively, this area may suit those wishing to supplement the mortgage, either as short- or long-term accommodation subject to all council, government and statutory requirements.

The serene fern tree location will suit those wishing to live

## 4 🛤 3 🚔 2 🛱

| Price         |   |
|---------------|---|
| Building Size | ł |
| Land Size     | 1 |
| View          |   |

: \$ 720,000 e : 236 sqm

: 918 sqm

• • • • • • • • • • • • •

: https://www.lennardmclure.com.au/sale/t as/hobart-southern/fern-tree/residential/ house/6163320

John Lennard 6169 2555

Johnnie Lennard 6169 2555

6 Pillinger Drive Fern Tree Tas 7054 Approx Internal Space 236 sqm